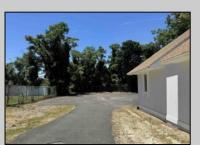

## **COMMENTS**

Commercial Opportunity! This 2689 sq ft stand alone office space is located on busy Main Street in Pleasantville providing lots of exposure. Accessible near all major highways including the AC Expressway, Black Horse Pike, and White Horse Pike Via Delilah Road. Includes entrance area, 5 office suites, conference room, work station area plus kitchenette and storage area. Vaulted ceilings. Lots of parking space for over 12 cars. Call today! Ella Sink (609)338-9106