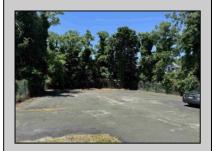

## **COMMENTS**

Commercial Opportunity! This 2689 sq ft stand alone office space is located on busy Main Street in Pleasantville providing lots of exposure. Accessible near all major highways including the AC Expressway, Black Horse Pike, and White Horse Pike Via Delilah Road. Includes entrance area, 5 office suites, conference room, work station area plus kitchenette and storage area. Vaulted ceilings. Lots of parking space for over 12 cars. Call today! Ella Sink (609)338-9106