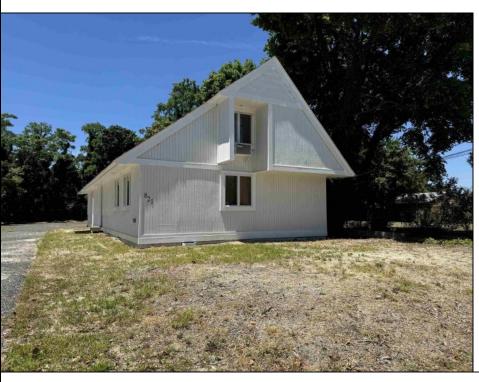

## **COMMENTS**

INTERIOR PHOTOS ADDED Commercial Opportunity! This 2689 sq ft stand alone office space is located on busy Main Street in Pleasantville providing lots of exposure. Accessible near all major highways including the AC Expressway, Black Horse Pike, and White Horse Pike Via Delilah Road. Includes entrance area, 5 office suites, conference room, work station area plus kitchenette and storage area. Vaulted ceilings. Lots of parking space for over 12 cars. Call today! Ella Sink (609)338-9106