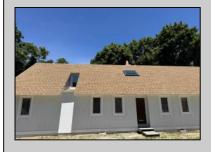

## **COMMENTS**

INTERIOR PHOTOS ADDED Commercial Opportunity! This 2689 sq ft stand alone office space is located on busy Main Street in Pleasantville providing lots of exposure. Accessible near all major highways including the AC Expressway, Black Horse Pike, and White Horse Pike Via Delilah Road. Includes entrance area, 5 office suites, conference room, work station area plus kitchenette and storage area. Vaulted ceilings. Lots of parking space for over 12 cars. Call today! Ella Sink (609)338-9106