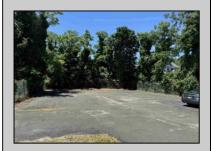

## **COMMENTS**

INTERIOR PHOTOS ADDED Commercial Opportunity! This 2689 sq ft stand alone office space is located on busy Main Street in Pleasantville providing lots of exposure. Accessible near all major highways including the AC Expressway, Black Horse Pike, and White Horse Pike Via Delilah Road. Includes entrance area, 5 office suites, conference room, work station area plus kitchenette and storage area. Vaulted ceilings. Lots of parking space for over 12 cars. Call today! Ella Sink (609)338-9106