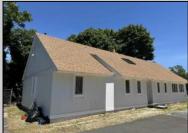

## **COMMENTS**

INTERIOR PHOTOS ADDED Commercial Opportunity! This 2689 sq ft stand alone office space is located on busy Main Street in Pleasantville providing lots of exposure. Accessible near all major highways including the AC Expressway, Black Horse Pike, and White Horse Pike Via Delilah Road. Includes entrance area, 5 office suites, conference room, work station area plus kitchenette and storage area. Vaulted ceilings. Lots of parking space for over 12 cars. Call today! Ella Sink (609)338-9106