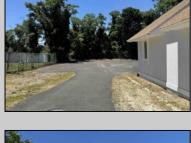

## **COMMENTS**

INTERIOR PHOTOS ADDED Commercial Opportunity! This 2689 sq ft stand alone office space is located on busy Main Street in Pleasantville providing lots of exposure. Accessible near all major highways including the AC Expressway, Black Horse Pike, and White Horse Pike Via Delilah Road. Includes entrance area, 5 office suites, conference room, work station area plus kitchenette and storage area. Vaulted ceilings. Lots of parking space for over 12 cars. Call today! Ella Sink (609)338-9106