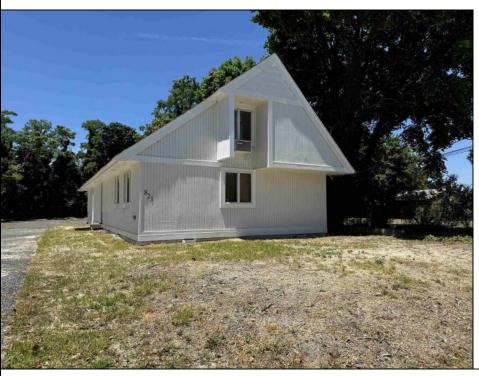

## **COMMENTS**

Commercial Opportunity! This 2689 sq ft stand alone office space is located on busy Main Street in Pleasantville providing lots of exposure. Accessible near all major highways including the AC Expressway, Black Horse Pike, and White Horse Pike Via Delilah Road. Includes entrance area, 5 office suites, conference room, work station area plus kitchenette and storage area. Vaulted ceilings. Lots of parking space for over 12 cars. Call today! Ella Sink (609)338-9106