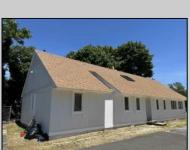

## **COMMENTS**

Commercial Opportunity! This 2689 sq ft stand alone office space is located on busy Main Street in Pleasantville providing lots of exposure. Accessible near all major highways including the AC Expressway, Black Horse Pike, and White Horse Pike Via Delilah Road. Includes entrance area, 5 office suites, conference room, work station area plus kitchenette and storage area. Vaulted ceilings. Lots of parking space for over 12 cars. Call today! Ella Sink (609)338-9106