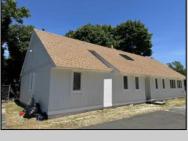

## **COMMENTS**

Commercial Opportunity! This 2689 sq ft stand alone office space is located on busy Main Street in Pleasantville providing lots of exposure. Accessible near all major highways including the AC Expressway, Black Horse Pike, and White Horse Pike Via Delilah Road. Includes entrance area, 5 office suites, conference room, work station area plus kitchenette and storage area. Vaulted ceilings. Lots of parking space for over 12 cars. Call today! Ella Sink (609)338-9106