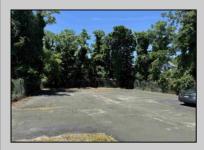

## **COMMENTS**

Commercial Opportunity! This 2689 sq ft stand alone office space is located on busy Main Street in Pleasantville providing lots of exposure. Accessible near all major highways including the AC Expressway, Black Horse Pike, and White Horse Pike Via Delilah Road. Includes entrance area, 5 office suites, conference room, work station area plus kitchenette and storage area. Vaulted ceilings. Lots of parking space for over 12 cars. Call today! Ella Sink (609)338-9106