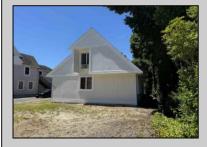

## **COMMENTS**

Commercial Opportunity! This 2689 sq ft stand alone office space is located on busy Main Street in Pleasantville providing lots of exposure. Accessible near all major highways including the AC Expressway, Black Horse Pike, and White Horse Pike Via Delilah Road. Includes entrance area, 5 office suites, conference room, work station area plus kitchenette and storage area. Vaulted ceilings. Lots of parking space for over 12 cars. Call today! Ella Sink (609)338-9106