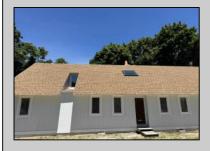

## **COMMENTS**

Commercial Opportunity! This 2689 sq ft stand alone office space is located on busy Main Street in Pleasantville providing lots of exposure. Accessible near all major highways including the AC Expressway, Black Horse Pike, and White Horse Pike Via Delilah Road. Includes entrance area, 5 office suites, conference room, work station area plus kitchenette and storage area. Vaulted ceilings. Lots of parking space for over 12 cars. Call today! Ella Sink (609)338-9106