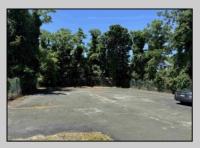

## **COMMENTS**

Commercial Opportunity! This 2689 sq ft stand alone office space is located on busy Main Street in Pleasantville providing lots of exposure. Accessible near all major highways including the AC Expressway, Black Horse Pike, and White Horse Pike Via Delilah Road. Includes entrance area, 5 office suites, conference room, work station area plus kitchenette and storage area. Vaulted ceilings. Lots of parking space for over 12 cars. Call today! Ella Sink (609)338-9106