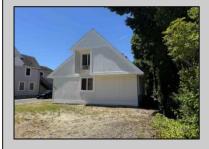

## **COMMENTS**

Commercial Opportunity! This 2689 sq ft stand alone office space is located on busy Main Street in Pleasantville providing lots of exposure. Accessible near all major highways including the AC Expressway, Black Horse Pike, and White Horse Pike Via Delilah Road. Includes entrance area, 5 office suites, conference room, work station area plus kitchenette and storage area. Vaulted ceilings. Lots of parking space for over 12 cars. Call today! Ella Sink (609)338-9106