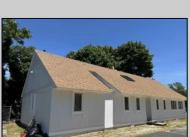

## **COMMENTS**

Commercial Opportunity! This 2689 sq ft stand alone office space is located on busy Main Street in Pleasantville providing lots of exposure. Accessible near all major highways including the AC Expressway, Black Horse Pike, and White Horse Pike Via Delilah Road. Includes entrance area, 5 office suites, conference room, work station area plus kitchenette and storage area. Vaulted ceilings. Lots of parking space for over 12 cars. Call today! Ella Sink (609)338-9106