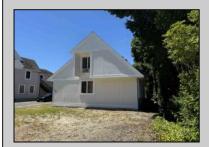

## **COMMENTS**

Commercial Opportunity! This 2689 sq ft stand alone office space is located on busy Main Street in Pleasantville providing lots of exposure. Accessible near all major highways including the AC Expressway, Black Horse Pike, and White Horse Pike Via Delilah Road. Includes entrance area, 5 office suites, conference room, work station area plus kitchenette and storage area. Vaulted ceilings. Lots of parking space for over 12 cars. Call today! Ella Sink (609)338-9106