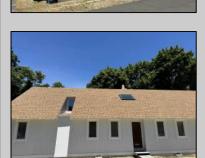

## **COMMENTS**

Commercial Opportunity! This 2689 sq ft stand alone office space is located on busy Main Street in Pleasantville providing lots of exposure. Accessible near all major highways including the AC Expressway, Black Horse Pike, and White Horse Pike Via Delilah Road. Includes entrance area, 5 office suites, conference room, work station area plus kitchenette and storage area. Vaulted ceilings. Lots of parking space for over 12 cars. Call today! Ella Sink (609)338-9106