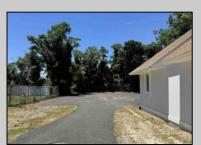

## **COMMENTS**

Commercial Opportunity! This 2689 sq ft stand alone office space is located on busy Main Street in Pleasantville providing lots of exposure. Accessible near all major highways including the AC Expressway, Black Horse Pike, and White Horse Pike Via Delilah Road. Includes entrance area, 5 office suites, conference room, work station area plus kitchenette and storage area. Vaulted ceilings. Lots of parking space for over 12 cars. Call today! Ella Sink (609)338-9106