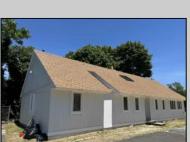

## **COMMENTS**

Commercial Opportunity! This 2689 sq ft stand alone office space is located on busy Main Street in Pleasantville providing lots of exposure. Accessible near all major highways including the AC Expressway, Black Horse Pike, and White Horse Pike Via Delilah Road. Includes entrance area, 5 office suites, conference room, work station area plus kitchenette and storage area. Vaulted ceilings. Lots of parking space for over 12 cars. Call today! Ella Sink (609)338-9106