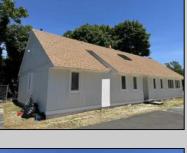

## **COMMENTS**

Commercial Opportunity! This 2689 sq ft stand alone office space is located on busy Main Street in Pleasantville providing lots of exposure. Accessible near all major highways including the AC Expressway, Black Horse Pike, and White Horse Pike Via Delilah Road. Includes entrance area, 5 office suites, conference room, work station area plus kitchenette and storage area. Vaulted ceilings. Lots of parking space for over 12 cars. Call today! Ella Sink (609)338-9106