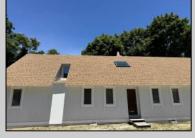

## **COMMENTS**

Commercial Opportunity! This 2689 sq ft stand alone office space is located on busy Main Street in Pleasantville providing lots of exposure. Accessible near all major highways including the AC Expressway, Black Horse Pike, and White Horse Pike Via Delilah Road. Includes entrance area, 5 office suites, conference room, work station area plus kitchenette and storage area. Vaulted ceilings. Lots of parking space for over 12 cars. Call today! Ella Sink (609)338-9106