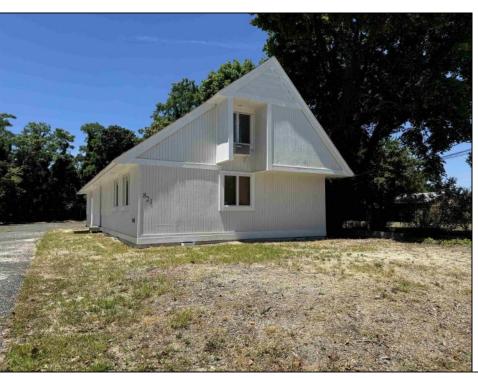

## **COMMENTS**

Commercial Opportunity! This 2689 sq ft stand alone office space is located on busy Main Street in Pleasantville providing lots of exposure. Accessible near all major highways including the AC Expressway, Black Horse Pike, and White Horse Pike Via Delilah Road. Includes entrance area, 5 office suites, conference room, work station area plus kitchenette and storage area. Vaulted ceilings. Lots of parking space for over 12 cars. Call today! Ella Sink (609)338-9106