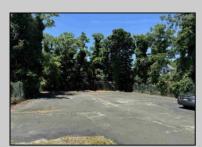

## **COMMENTS**

Commercial Opportunity! This 2689 sq ft stand alone office space is located on busy Main Street in Pleasantville providing lots of exposure. Accessible near all major highways including the AC Expressway, Black Horse Pike, and White Horse Pike Via Delilah Road. Includes entrance area, 5 office suites, conference room, work station area plus kitchenette and storage area. Vaulted ceilings. Lots of parking space for over 12 cars. Call today! Ella Sink (609)338-9106