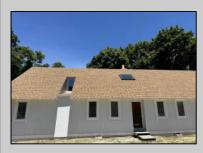

## COMMENTS

Commercial Opportunity! This 2689 sq ft stand alone office space is located on busy Main Street in Pleasantville providing lots of exposure. Accessible near all major highways including the AC Expressway, Black Horse Pike, and White Horse Pike Via Delilah Road. Includes entrance area, 5 office suites, conference room, work station area plus kitchenette and storage area. Vaulted ceilings. Lots of parking space for over 12 cars. Call today! Ella Sink (609)338-9106 PROPERTY DETAILS