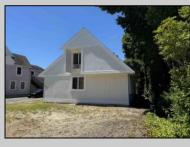

## COMMENTS

Commercial Opportunity! This 2689 sq ft stand alone office space is located on busy Main Street in Pleasantville providing lots of exposure. Accessible near all major highways including the AC Expressway, Black Horse Pike, and White Horse Pike Via Delilah Road. Includes entrance area, 5 office suites, conference room, work station area plus kitchenette and storage area. Vaulted ceilings. Lots of parking space for over 12 cars. Call today! Ella Sink (609)338-9106 PROPERTY DETAILS