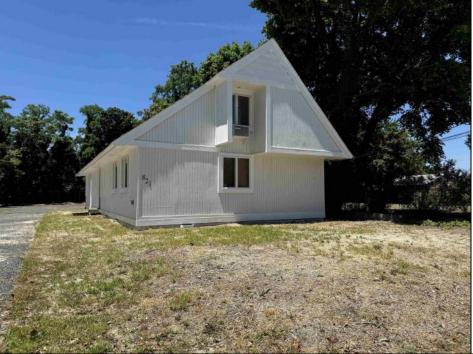

## COMMENTS

Commercial Opportunity! This 2689 sq ft stand alone office space is located on busy Main Street in Pleasantville providing lots of exposure. Accessible near all major highways including the AC Expressway, Black Horse Pike, and White Horse Pike Via Delilah Road. Includes entrance area, 5 office suites, conference room, work station area plus kitchenette and storage area. Vaulted ceilings. Lots of parking space for over 12 cars. Call today! Ella Sink (609)338-9106 PROPERTY DETAILS