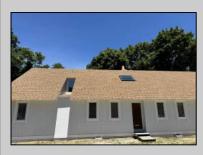

## COMMENTS

Commercial Opportunity! This 2689 sq ft stand alone office space is located on busy Main Street in Pleasantville providing lots of exposure. Accessible near all major highways including the AC Expressway, Black Horse Pike, and White Horse Pike Via Delilah Road. Includes entrance area, 5 office suites, conference room, work station area plus kitchenette and storage area. Vaulted ceilings. Lots of parking space for over 12 cars. Call today! Ella Sink (609)338-9106 PROPERTY DETAILS