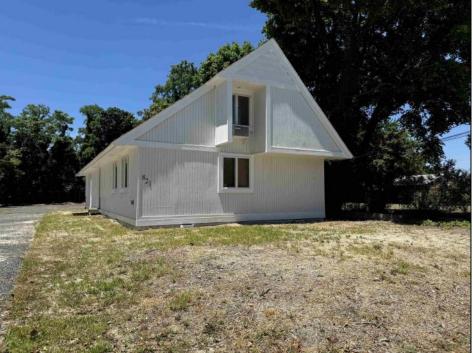

## COMMENTS

Commercial Opportunity! This 2689 sq ft stand alone office space is located on busy Main Street in Pleasantville providing lots of exposure. Accessible near all major highways including the AC Expressway, Black Horse Pike, and White Horse Pike Via Delilah Road. Includes entrance area, 5 office suites, conference room, work station area plus kitchenette and storage area. Vaulted ceilings. Lots of parking space for over 12 cars. Call today! Ella Sink (609)338-9106 PROPERTY DETAILS