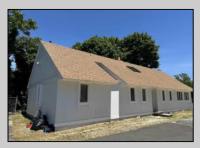

## COMMENTS

Commercial Opportunity! This 2689 sq ft stand alone office space is located on busy Main Street in Pleasantville providing lots of exposure. Accessible near all major highways including the AC Expressway, Black Horse Pike, and White Horse Pike Via Delilah Road. Includes entrance area, 5 office suites, conference room, work station area plus kitchenette and storage area. Vaulted ceilings. Lots of parking space for over 12 cars. Call today! Ella Sink (609)338-9106 PROPERTY DETAILS