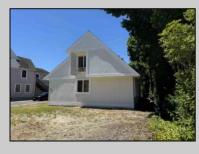

## COMMENTS

Commercial Opportunity! This 2689 sq ft stand alone office space is located on busy Main Street in Pleasantville providing lots of exposure. Accessible near all major highways including the AC Expressway, Black Horse Pike, and White Horse Pike Via Delilah Road. Includes entrance area, 5 office suites, conference room, work station area plus kitchenette and storage area. Vaulted ceilings. Lots of parking space for over 12 cars. Call today! Ella Sink (609)338-9106 PROPERTY DETAILS