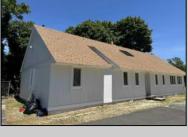

## **COMMENTS**

INTERIOR PHOTOS ADDED Commercial Opportunity! This 2689 sq ft stand alone office space is located on busy Main Street in Pleasantville providing lots of exposure. Accessible near all major highways including the AC Expressway, Black Horse Pike, and White Horse Pike Via Delilah Road. Includes entrance area, 5 office suites, conference room, work station area plus kitchenette and storage area. Vaulted ceilings. Lots of parking space for over 12 cars. Call today! Ella Sink (609)338-9106