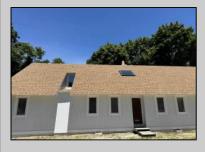

## **COMMENTS**

INTERIOR PHOTOS ADDED Commercial Opportunity! This 2689 sq ft stand alone office space is located on busy Main Street in Pleasantville providing lots of exposure. Accessible near all major highways including the AC Expressway, Black Horse Pike, and White Horse Pike Via Delilah Road. Includes entrance area, 5 office suites, conference room, work station area plus kitchenette and storage area. Vaulted ceilings. Lots of parking space for over 12 cars. Call today! Ella Sink (609)338-9106