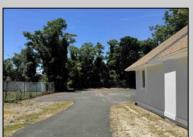

## **COMMENTS**

INTERIOR PHOTOS ADDED Commercial Opportunity! This 2689 sq ft stand alone office space is located on busy Main Street in Pleasantville providing lots of exposure. Accessible near all major highways including the AC Expressway, Black Horse Pike, and White Horse Pike Via Delilah Road. Includes entrance area, 5 office suites, conference room, work station area plus kitchenette and storage area. Vaulted ceilings. Lots of parking space for over 12 cars. Call today! Ella Sink (609)338-9106