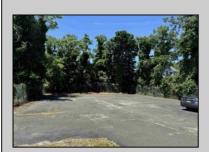

## **COMMENTS**

INTERIOR PHOTOS ADDED Commercial Opportunity! This 2689 sq ft stand alone office space is located on busy Main Street in Pleasantville providing lots of exposure. Accessible near all major highways including the AC Expressway, Black Horse Pike, and White Horse Pike Via Delilah Road. Includes entrance area, 5 office suites, conference room, work station area plus kitchenette and storage area. Vaulted ceilings. Lots of parking space for over 12 cars. Call today! Ella Sink (609)338-9106