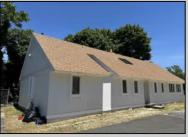

## **COMMENTS**

Commercial Opportunity! This 2689 sq ft stand alone office space is located on busy Main Street in Pleasantville providing lots of exposure. Accessible near all major highways including the AC Expressway, Black Horse Pike, and White Horse Pike Via Delilah Road. Includes entrance area, 5 office suites, conference room, work station area plus kitchenette and storage area. Vaulted ceilings. Lots of parking space for over 12 cars. Call today! Ella Sink (609)338-9106