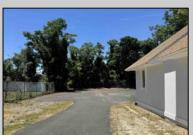

## **COMMENTS**

Commercial Opportunity! This 2689 sq ft stand alone office space is located on busy Main Street in Pleasantville providing lots of exposure. Accessible near all major highways including the AC Expressway, Black Horse Pike, and White Horse Pike Via Delilah Road. Includes entrance area, 5 office suites, conference room, work station area plus kitchenette and storage area. Vaulted ceilings. Lots of parking space for over 12 cars. Call today! Ella Sink (609)338-9106