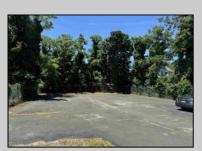

## **COMMENTS**

Commercial Opportunity! This 2689 sq ft stand alone office space is located on busy Main Street in Pleasantville providing lots of exposure. Accessible near all major highways including the AC Expressway, Black Horse Pike, and White Horse Pike Via Delilah Road. Includes entrance area, 5 office suites, conference room, work station area plus kitchenette and storage area. Vaulted ceilings. Lots of parking space for over 12 cars. Call today! Ella Sink (609)338-9106