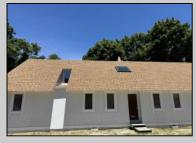

## **COMMENTS**

Commercial Opportunity! This 2689 sq ft stand alone office space is located on busy Main Street in Pleasantville providing lots of exposure. Accessible near all major highways including the AC Expressway, Black Horse Pike, and White Horse Pike Via Delilah Road. Includes entrance area, 5 office suites, conference room, work station area plus kitchenette and storage area. Vaulted ceilings. Lots of parking space for over 12 cars. Call today! Ella Sink (609)338-9106