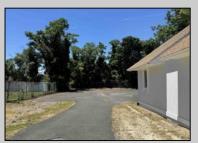

## **COMMENTS**

Commercial Opportunity! This 2689 sq ft stand alone office space is located on busy Main Street in Pleasantville providing lots of exposure. Accessible near all major highways including the AC Expressway, Black Horse Pike, and White Horse Pike Via Delilah Road. Includes entrance area, 5 office suites, conference room, work station area plus kitchenette and storage area. Vaulted ceilings. Lots of parking space for over 12 cars. Call today! Ella Sink (609)338-9106