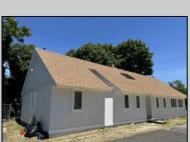

## **COMMENTS**

Commercial Opportunity! This 2689 sq ft stand alone office space is located on busy Main Street in Pleasantville providing lots of exposure. Accessible near all major highways including the AC Expressway, Black Horse Pike, and White Horse Pike Via Delilah Road. Includes entrance area, 5 office suites, conference room, work station area plus kitchenette and storage area. Vaulted ceilings. Lots of parking space for over 12 cars. Call today! Ella Sink (609)338-9106