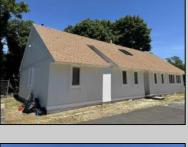

## **COMMENTS**

Commercial Opportunity! This 2689 sq ft stand alone office space is located on busy Main Street in Pleasantville providing lots of exposure. Accessible near all major highways including the AC Expressway, Black Horse Pike, and White Horse Pike Via Delilah Road. Includes entrance area, 5 office suites, conference room, work station area plus kitchenette and storage area. Vaulted ceilings. Lots of parking space for over 12 cars. Call today! Ella Sink (609)338-9106