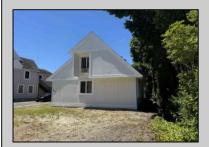

## **COMMENTS**

Commercial Opportunity! This 2689 sq ft stand alone office space is located on busy Main Street in Pleasantville providing lots of exposure. Accessible near all major highways including the AC Expressway, Black Horse Pike, and White Horse Pike Via Delilah Road. Includes entrance area, 5 office suites, conference room, work station area plus kitchenette and storage area. Vaulted ceilings. Lots of parking space for over 12 cars. Call today! Ella Sink (609)338-9106