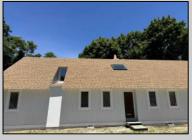

## **COMMENTS**

Commercial Opportunity! This 2689 sq ft stand alone office space is located on busy Main Street in Pleasantville providing lots of exposure. Accessible near all major highways including the AC Expressway, Black Horse Pike, and White Horse Pike Via Delilah Road. Includes entrance area, 5 office suites, conference room, work station area plus kitchenette and storage area. Vaulted ceilings. Lots of parking space for over 12 cars. Call today! Ella Sink (609)338-9106