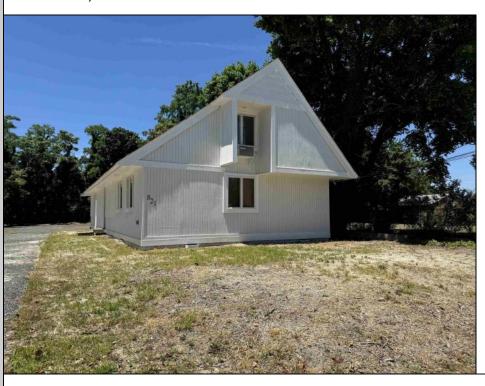

## **COMMENTS**

Commercial Opportunity! This 2689 sq ft stand alone office space is located on busy Main Street in Pleasantville providing lots of exposure. Accessible near all major highways including the AC Expressway, Black Horse Pike, and White Horse Pike Via Delilah Road. Includes entrance area, 5 office suites, conference room, work station area plus kitchenette and storage area. Vaulted ceilings. Lots of parking space for over 12 cars. Call today! Ella Sink (609)338-9106