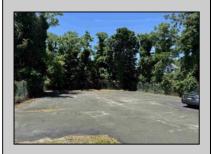

## **COMMENTS**

Commercial Opportunity! This 2689 sq ft stand alone office space is located on busy Main Street in Pleasantville providing lots of exposure. Accessible near all major highways including the AC Expressway, Black Horse Pike, and White Horse Pike Via Delilah Road. Includes entrance area, 5 office suites, conference room, work station area plus kitchenette and storage area. Vaulted ceilings. Lots of parking space for over 12 cars. Call today! Ella Sink (609)338-9106