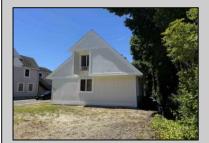

## **COMMENTS**

Commercial Opportunity! This 2689 sq ft stand alone office space is located on busy Main Street in Pleasantville providing lots of exposure. Accessible near all major highways including the AC Expressway, Black Horse Pike, and White Horse Pike Via Delilah Road. Includes entrance area, 5 office suites, conference room, work station area plus kitchenette and storage area. Vaulted ceilings. Lots of parking space for over 12 cars. Call today! Ella Sink (609)338-9106