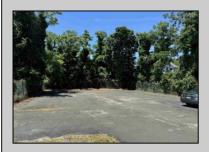

## **COMMENTS**

Commercial Opportunity! This 2689 sq ft stand alone office space is located on busy Main Street in Pleasantville providing lots of exposure. Accessible near all major highways including the AC Expressway, Black Horse Pike, and White Horse Pike Via Delilah Road. Includes entrance area, 5 office suites, conference room, work station area plus kitchenette and storage area. Vaulted ceilings. Lots of parking space for over 12 cars. Call today! Ella Sink (609)338-9106