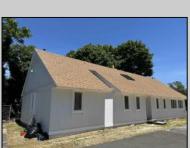

## **COMMENTS**

Commercial Opportunity! This 2689 sq ft stand alone office space is located on busy Main Street in Pleasantville providing lots of exposure. Accessible near all major highways including the AC Expressway, Black Horse Pike, and White Horse Pike Via Delilah Road. Includes entrance area, 5 office suites, conference room, work station area plus kitchenette and storage area. Vaulted ceilings. Lots of parking space for over 12 cars. Call today! Ella Sink (609)338-9106