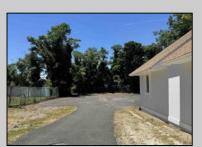

## **COMMENTS**

Commercial Opportunity! This 2689 sq ft stand alone office space is located on busy Main Street in Pleasantville providing lots of exposure. Accessible near all major highways including the AC Expressway, Black Horse Pike, and White Horse Pike Via Delilah Road. Includes entrance area, 5 office suites, conference room, work station area plus kitchenette and storage area. Vaulted ceilings. Lots of parking space for over 12 cars. Call today! Ella Sink (609)338-9106