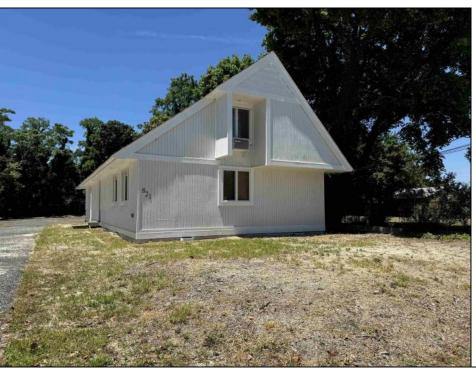

## **COMMENTS**

Commercial Opportunity! This 2689 sq ft stand alone office space is located on busy Main Street in Pleasantville providing lots of exposure. Accessible near all major highways including the AC Expressway, Black Horse Pike, and White Horse Pike Via Delilah Road. Includes entrance area, 5 office suites, conference room, work station area plus kitchenette and storage area. Vaulted ceilings. Lots of parking space for over 12 cars. Call today! Ella Sink (609)338-9106