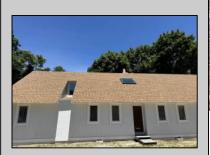

## **COMMENTS**

Commercial Opportunity! This 2689 sq ft stand alone office space is located on busy Main Street in Pleasantville providing lots of exposure. Accessible near all major highways including the AC Expressway, Black Horse Pike, and White Horse Pike Via Delilah Road. Includes entrance area, 5 office suites, conference room, work station area plus kitchenette and storage area. Vaulted ceilings. Lots of parking space for over 12 cars. Call today! Ella Sink (609)338-9106