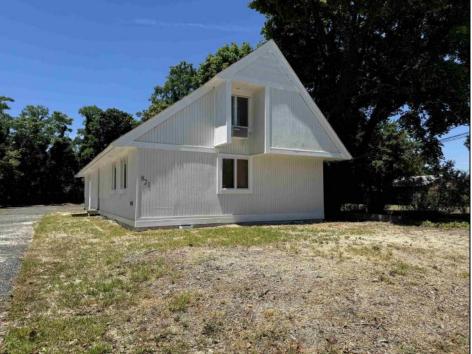

## COMMENTS

Commercial Opportunity! This 2689 sq ft stand alone office space is located on busy Main Street in Pleasantville providing lots of exposure. Accessible near all major highways including the AC Expressway, Black Horse Pike, and White Horse Pike Via Delilah Road. Includes entrance area, 5 office suites, conference room, work station area plus kitchenette and storage area. Vaulted ceilings. Lots of parking space for over 12 cars. Call today! Ella Sink (609)338-9106 PROPERTY DETAILS