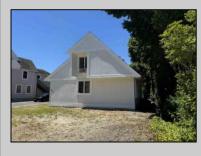

## COMMENTS

Commercial Opportunity! This 2689 sq ft stand alone office space is located on busy Main Street in Pleasantville providing lots of exposure. Accessible near all major highways including the AC Expressway, Black Horse Pike, and White Horse Pike Via Delilah Road. Includes entrance area, 5 office suites, conference room, work station area plus kitchenette and storage area. Vaulted ceilings. Lots of parking space for over 12 cars. Call today! Ella Sink (609)338-9106 PROPERTY DETAILS