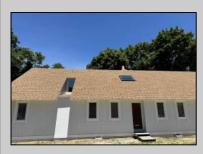

## COMMENTS

Commercial Opportunity! This 2689 sq ft stand alone office space is located on busy Main Street in Pleasantville providing lots of exposure. Accessible near all major highways including the AC Expressway, Black Horse Pike, and White Horse Pike Via Delilah Road. Includes entrance area, 5 office suites, conference room, work station area plus kitchenette and storage area. Vaulted ceilings. Lots of parking space for over 12 cars. Call today! Ella Sink (609)338-9106 PROPERTY DETAILS