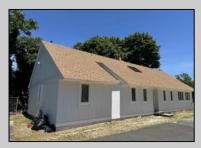

## COMMENTS

Commercial Opportunity! This 2689 sq ft stand alone office space is located on busy Main Street in Pleasantville providing lots of exposure. Accessible near all major highways including the AC Expressway, Black Horse Pike, and White Horse Pike Via Delilah Road. Includes entrance area, 5 office suites, conference room, work station area plus kitchenette and storage area. Vaulted ceilings. Lots of parking space for over 12 cars. Call today! Ella Sink (609)338-9106 PROPERTY DETAILS