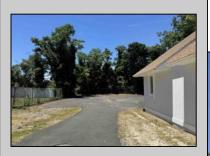

## COMMENTS

Commercial Opportunity! This 2689 sq ft stand alone office space is located on busy Main Street in Pleasantville providing lots of exposure. Accessible near all major highways including the AC Expressway, Black Horse Pike, and White Horse Pike Via Delilah Road. Includes entrance area, 5 office suites, conference room, work station area plus kitchenette and storage area. Vaulted ceilings. Lots of parking space for over 12 cars. Call today! Ella Sink (609)338-9106 PROPERTY DETAILS