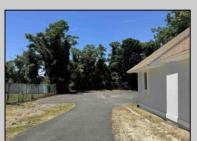

## **COMMENTS**

Commercial Opportunity! This 2689 sq ft stand alone office space is located on busy Main Street in Pleasantville providing lots of exposure. Accessible near all major highways including the AC Expressway, Black Horse Pike, and White Horse Pike Via Delilah Road. Includes entrance area, 5 office suites, conference room, work station area plus kitchenette and storage area. Vaulted ceilings. Lots of parking space for over 12 cars. Call today! Ella Sink (609)338-9106