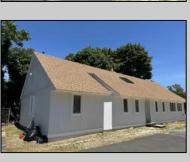

## **COMMENTS**

Commercial Opportunity! This 2689 sq ft stand alone office space is located on busy Main Street in Pleasantville providing lots of exposure. Accessible near all major highways including the AC Expressway, Black Horse Pike, and White Horse Pike Via Delilah Road. Includes entrance area, 5 office suites, conference room, work station area plus kitchenette and storage area. Vaulted ceilings. Lots of parking space for over 12 cars. Call today! Ella Sink (609)338-9106