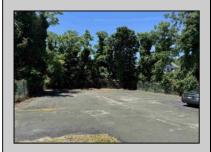

## **COMMENTS**

Commercial Opportunity! This 2689 sq ft stand alone office space is located on busy Main Street in Pleasantville providing lots of exposure. Accessible near all major highways including the AC Expressway, Black Horse Pike, and White Horse Pike Via Delilah Road. Includes entrance area, 5 office suites, conference room, work station area plus kitchenette and storage area. Vaulted ceilings. Lots of parking space for over 12 cars. Call today! Ella Sink (609)338-9106