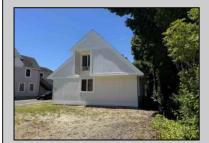

## **COMMENTS**

Commercial Opportunity! This 2689 sq ft stand alone office space is located on busy Main Street in Pleasantville providing lots of exposure. Accessible near all major highways including the AC Expressway, Black Horse Pike, and White Horse Pike Via Delilah Road. Includes entrance area, 5 office suites, conference room, work station area plus kitchenette and storage area. Vaulted ceilings. Lots of parking space for over 12 cars. Call today! Ella Sink (609)338-9106