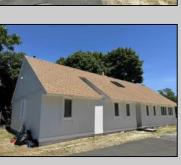

## **COMMENTS**

INTERIOR PHOTOS ADDED Commercial Opportunity! This 2689 sq ft stand alone office space is located on busy Main Street in Pleasantville providing lots of exposure. Accessible near all major highways including the AC Expressway, Black Horse Pike, and White Horse Pike Via Delilah Road. Includes entrance area, 5 office suites, conference room, work station area plus kitchenette and storage area. Vaulted ceilings. Lots of parking space for over 12 cars. Call today! Ella Sink (609)338-9106