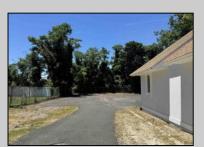

## **COMMENTS**

Commercial Opportunity! This 2689 sq ft stand alone office space is located on busy Main Street in Pleasantville providing lots of exposure. Accessible near all major highways including the AC Expressway, Black Horse Pike, and White Horse Pike Via Delilah Road. Includes entrance area, 5 office suites, conference room, work station area plus kitchenette and storage area. Vaulted ceilings. Lots of parking space for over 12 cars. Call today! Ella Sink (609)338-9106