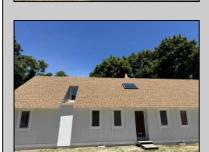

## **COMMENTS**

Commercial Opportunity! This 2689 sq ft stand alone office space is located on busy Main Street in Pleasantville providing lots of exposure. Accessible near all major highways including the AC Expressway, Black Horse Pike, and White Horse Pike Via Delilah Road. Includes entrance area, 5 office suites, conference room, work station area plus kitchenette and storage area. Vaulted ceilings. Lots of parking space for over 12 cars. Call today! Ella Sink (609)338-9106