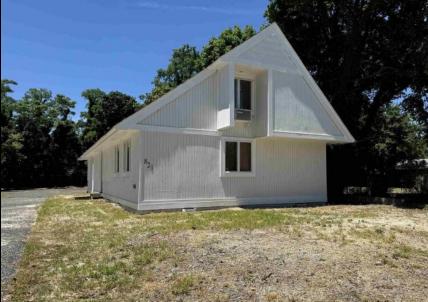

## **COMMENTS**

Commercial Opportunity! This 2689 sq ft stand alone office space is located on busy Main Street in Pleasantville providing lots of exposure. Accessible near all major highways including the AC Expressway, Black Horse Pike, and White Horse Pike Via Delilah Road. Includes entrance area, 5 office suites, conference room, work station area plus kitchenette and storage area. Vaulted ceilings. Lots of parking space for over 12 cars. Call today! Ella Sink (609)338-9106