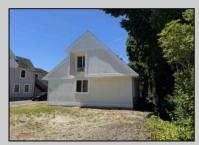

## **COMMENTS**

Commercial Opportunity! This 2689 sq ft stand alone office space is located on busy Main Street in Pleasantville providing lots of exposure. Accessible near all major highways including the AC Expressway, Black Horse Pike, and White Horse Pike Via Delilah Road. Includes entrance area, 5 office suites, conference room, work station area plus kitchenette and storage area. Vaulted ceilings. Lots of parking space for over 12 cars. Call today! Ella Sink (609)338-9106