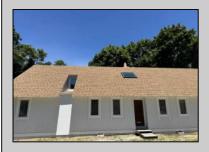

## **COMMENTS**

Commercial Opportunity! This 2689 sq ft stand alone office space is located on busy Main Street in Pleasantville providing lots of exposure. Accessible near all major highways including the AC Expressway, Black Horse Pike, and White Horse Pike Via Delilah Road. Includes entrance area, 5 office suites, conference room, work station area plus kitchenette and storage area. Vaulted ceilings. Lots of parking space for over 12 cars. Call today! Ella Sink (609)338-9106