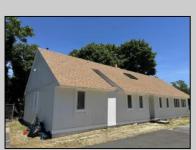

## **COMMENTS**

Commercial Opportunity! This 2689 sq ft stand alone office space is located on busy Main Street in Pleasantville providing lots of exposure. Accessible near all major highways including the AC Expressway, Black Horse Pike, and White Horse Pike Via Delilah Road. Includes entrance area, 5 office suites, conference room, work station area plus kitchenette and storage area. Vaulted ceilings. Lots of parking space for over 12 cars. Call today! Ella Sink (609)338-9106