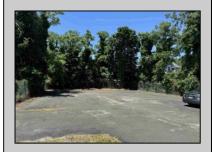

## **COMMENTS**

INTERIOR PHOTOS ADDED Commercial Opportunity! This 2689 sq ft stand alone office space is located on busy Main Street in Pleasantville providing lots of exposure. Accessible near all major highways including the AC Expressway, Black Horse Pike, and White Horse Pike Via Delilah Road. Includes entrance area, 5 office suites, conference room, work station area plus kitchenette and storage area. Vaulted ceilings. Lots of parking space for over 12 cars. Call today! Ella Sink (609)338-9106