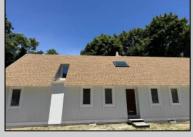

## **COMMENTS**

Commercial Opportunity! This 2689 sq ft stand alone office space is located on busy Main Street in Pleasantville providing lots of exposure. Accessible near all major highways including the AC Expressway, Black Horse Pike, and White Horse Pike Via Delilah Road. Includes entrance area, 5 office suites, conference room, work station area plus kitchenette and storage area. Vaulted ceilings. Lots of parking space for over 12 cars. Call today! Ella Sink (609)338-9106