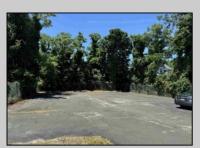

## **COMMENTS**

Commercial Opportunity! This 2689 sq ft stand alone office space is located on busy Main Street in Pleasantville providing lots of exposure. Accessible near all major highways including the AC Expressway, Black Horse Pike, and White Horse Pike Via Delilah Road. Includes entrance area, 5 office suites, conference room, work station area plus kitchenette and storage area. Vaulted ceilings. Lots of parking space for over 12 cars. Call today! Ella Sink (609)338-9106