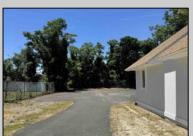

## **COMMENTS**

Commercial Opportunity! This 2689 sq ft stand alone office space is located on busy Main Street in Pleasantville providing lots of exposure. Accessible near all major highways including the AC Expressway, Black Horse Pike, and White Horse Pike Via Delilah Road. Includes entrance area, 5 office suites, conference room, work station area plus kitchenette and storage area. Vaulted ceilings. Lots of parking space for over 12 cars. Call today! Ella Sink (609)338-9106