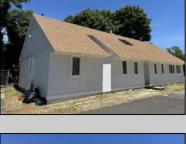

## **COMMENTS**

Commercial Opportunity! This 2689 sq ft stand alone office space is located on busy Main Street in Pleasantville providing lots of exposure. Accessible near all major highways including the AC Expressway, Black Horse Pike, and White Horse Pike Via Delilah Road. Includes entrance area, 5 office suites, conference room, work station area plus kitchenette and storage area. Vaulted ceilings. Lots of parking space for over 12 cars. Call today! Ella Sink (609)338-9106