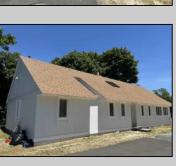

## **COMMENTS**

Commercial Opportunity! This 2689 sq ft stand alone office space is located on busy Main Street in Pleasantville providing lots of exposure. Accessible near all major highways including the AC Expressway, Black Horse Pike, and White Horse Pike Via Delilah Road. Includes entrance area, 5 office suites, conference room, work station area plus kitchenette and storage area. Vaulted ceilings. Lots of parking space for over 12 cars. Call today! Ella Sink (609)338-9106