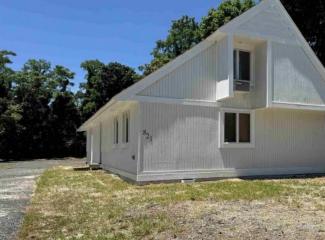

## **COMMENTS**

Commercial Opportunity! This 2689 sq ft stand alone office space is located on busy Main Street in Pleasantville providing lots of exposure. Accessible near all major highways including the AC Expressway, Black Horse Pike, and White Horse Pike Via Delilah Road. Includes entrance area, 5 office suites, conference room, work station area plus kitchenette and storage area. Vaulted ceilings. Lots of parking space for over 12 cars. Call today! Ella Sink (609)338-9106