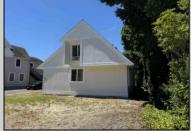

## **COMMENTS**

Commercial Opportunity! This 2689 sq ft stand alone office space is located on busy Main Street in Pleasantville providing lots of exposure. Accessible near all major highways including the AC Expressway, Black Horse Pike, and White Horse Pike Via Delilah Road. Includes entrance area, 5 office suites, conference room, work station area plus kitchenette and storage area. Vaulted ceilings. Lots of parking space for over 12 cars. Call today! Ella Sink (609)338-9106