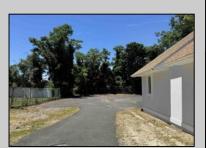

## **COMMENTS**

Commercial Opportunity! This 2689 sq ft stand alone office space is located on busy Main Street in Pleasantville providing lots of exposure. Accessible near all major highways including the AC Expressway, Black Horse Pike, and White Horse Pike Via Delilah Road. Includes entrance area, 5 office suites, conference room, work station area plus kitchenette and storage area. Vaulted ceilings. Lots of parking space for over 12 cars. Call today! Ella Sink (609)338-9106