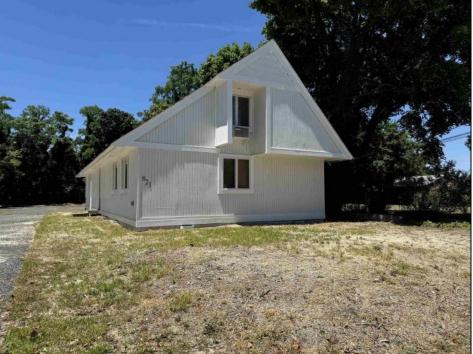

## COMMENTS

Commercial Opportunity! This 2689 sq ft stand alone office space is located on busy Main Street in Pleasantville providing lots of exposure. Accessible near all major highways including the AC Expressway, Black Horse Pike, and White Horse Pike Via Delilah Road. Includes entrance area, 5 office suites, conference room, work station area plus kitchenette and storage area. Vaulted ceilings. Lots of parking space for over 12 cars. Call today! Ella Sink (609)338-9106 **PROPERTY DETAILS** 