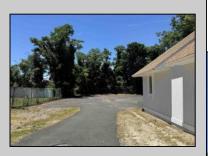

## COMMENTS

Commercial Opportunity! This 2689 sq ft stand alone office space is located on busy Main Street in Pleasantville providing lots of exposure. Accessible near all major highways including the AC Expressway, Black Horse Pike, and White Horse Pike Via Delilah Road. Includes entrance area, 5 office suites, conference room, work station area plus kitchenette and storage area. Vaulted ceilings. Lots of parking space for over 12 cars. Call today! Ella Sink (609)338-9106 **PROPERTY DETAILS** 