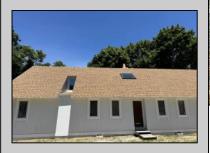

## **COMMENTS**

INTERIOR PHOTOS ADDED Commercial Opportunity! This 2689 sq ft stand alone office space is located on busy Main Street in Pleasantville providing lots of exposure. Accessible near all major highways including the AC Expressway, Black Horse Pike, and White Horse Pike Via Delilah Road. Includes entrance area, 5 office suites, conference room, work station area plus kitchenette and storage area. Vaulted ceilings. Lots of parking space for over 12 cars. Call today! Ella Sink (609)338-9106