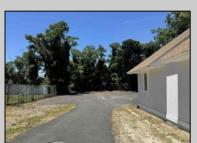

## **COMMENTS**

INTERIOR PHOTOS ADDED Commercial Opportunity! This 2689 sq ft stand alone office space is located on busy Main Street in Pleasantville providing lots of exposure. Accessible near all major highways including the AC Expressway, Black Horse Pike, and White Horse Pike Via Delilah Road. Includes entrance area, 5 office suites, conference room, work station area plus kitchenette and storage area. Vaulted ceilings. Lots of parking space for over 12 cars. Call today! Ella Sink (609)338-9106