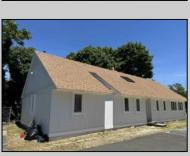

## **COMMENTS**

INTERIOR PHOTOS ADDED Commercial Opportunity! This 2689 sq ft stand alone office space is located on busy Main Street in Pleasantville providing lots of exposure. Accessible near all major highways including the AC Expressway, Black Horse Pike, and White Horse Pike Via Delilah Road. Includes entrance area, 5 office suites, conference room, work station area plus kitchenette and storage area. Vaulted ceilings. Lots of parking space for over 12 cars. Call today! Ella Sink (609)338-9106