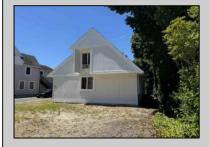

## **COMMENTS**

INTERIOR PHOTOS ADDED Commercial Opportunity! This 2689 sq ft stand alone office space is located on busy Main Street in Pleasantville providing lots of exposure. Accessible near all major highways including the AC Expressway, Black Horse Pike, and White Horse Pike Via Delilah Road. Includes entrance area, 5 office suites, conference room, work station area plus kitchenette and storage area. Vaulted ceilings. Lots of parking space for over 12 cars. Call today! Ella Sink (609)338-9106