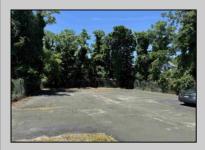

## **COMMENTS**

INTERIOR PHOTOS ADDED Commercial Opportunity! This 2689 sq ft stand alone office space is located on busy Main Street in Pleasantville providing lots of exposure. Accessible near all major highways including the AC Expressway, Black Horse Pike, and White Horse Pike Via Delilah Road. Includes entrance area, 5 office suites, conference room, work station area plus kitchenette and storage area. Vaulted ceilings. Lots of parking space for over 12 cars. Call today! Ella Sink (609)338-9106