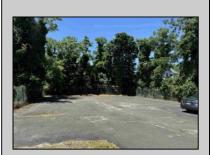

## **COMMENTS**

Commercial Opportunity! This 2689 sq ft stand alone office space is located on busy Main Street in Pleasantville providing lots of exposure. Accessible near all major highways including the AC Expressway, Black Horse Pike, and White Horse Pike Via Delilah Road. Includes entrance area, 5 office suites, conference room, work station area plus kitchenette and storage area. Vaulted ceilings. Lots of parking space for over 12 cars. Call today! Ella Sink (609)338-9106