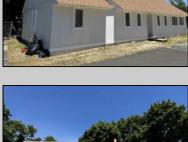

## **COMMENTS**

Commercial Opportunity! This 2689 sq ft stand alone office space is located on busy Main Street in Pleasantville providing lots of exposure. Accessible near all major highways including the AC Expressway, Black Horse Pike, and White Horse Pike Via Delilah Road. Includes entrance area, 5 office suites, conference room, work station area plus kitchenette and storage area. Vaulted ceilings. Lots of parking space for over 12 cars. Call today! Ella Sink (609)338-9106