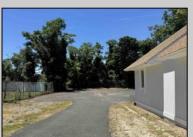

## **COMMENTS**

Commercial Opportunity! This 2689 sq ft stand alone office space is located on busy Main Street in Pleasantville providing lots of exposure. Accessible near all major highways including the AC Expressway, Black Horse Pike, and White Horse Pike Via Delilah Road. Includes entrance area, 5 office suites, conference room, work station area plus kitchenette and storage area. Vaulted ceilings. Lots of parking space for over 12 cars. Call today! Ella Sink (609)338-9106