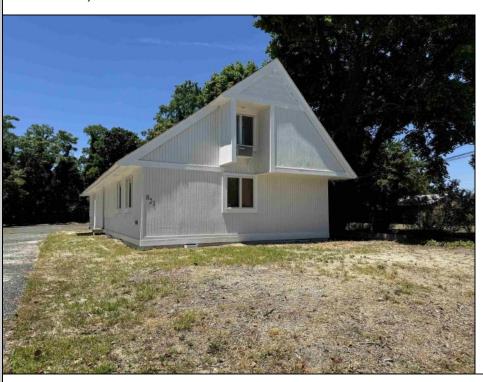

## **COMMENTS**

Commercial Opportunity! This 2689 sq ft stand alone office space is located on busy Main Street in Pleasantville providing lots of exposure. Accessible near all major highways including the AC Expressway, Black Horse Pike, and White Horse Pike Via Delilah Road. Includes entrance area, 5 office suites, conference room, work station area plus kitchenette and storage area. Vaulted ceilings. Lots of parking space for over 12 cars. Call today! Ella Sink (609)338-9106