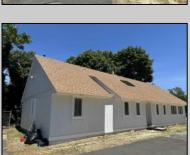

## **COMMENTS**

Commercial Opportunity! This 2689 sq ft stand alone office space is located on busy Main Street in Pleasantville providing lots of exposure. Accessible near all major highways including the AC Expressway, Black Horse Pike, and White Horse Pike Via Delilah Road. Includes entrance area, 5 office suites, conference room, work station area plus kitchenette and storage area. Vaulted ceilings. Lots of parking space for over 12 cars. Call today! Ella Sink (609)338-9106