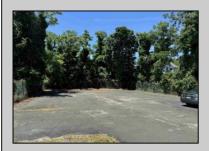

## **COMMENTS**

Commercial Opportunity! This 2689 sq ft stand alone office space is located on busy Main Street in Pleasantville providing lots of exposure. Accessible near all major highways including the AC Expressway, Black Horse Pike, and White Horse Pike Via Delilah Road. Includes entrance area, 5 office suites, conference room, work station area plus kitchenette and storage area. Vaulted ceilings. Lots of parking space for over 12 cars. Call today! Ella Sink (609)338-9106