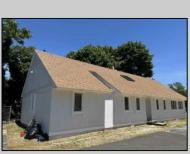

## **COMMENTS**

Commercial Opportunity! This 2689 sq ft stand alone office space is located on busy Main Street in Pleasantville providing lots of exposure. Accessible near all major highways including the AC Expressway, Black Horse Pike, and White Horse Pike Via Delilah Road. Includes entrance area, 5 office suites, conference room, work station area plus kitchenette and storage area. Vaulted ceilings. Lots of parking space for over 12 cars. Call today! Ella Sink (609)338-9106