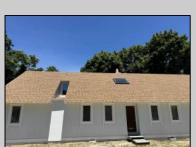

## **COMMENTS**

Commercial Opportunity! This 2689 sq ft stand alone office space is located on busy Main Street in Pleasantville providing lots of exposure. Accessible near all major highways including the AC Expressway, Black Horse Pike, and White Horse Pike Via Delilah Road. Includes entrance area, 5 office suites, conference room, work station area plus kitchenette and storage area. Vaulted ceilings. Lots of parking space for over 12 cars. Call today! Ella Sink (609)338-9106