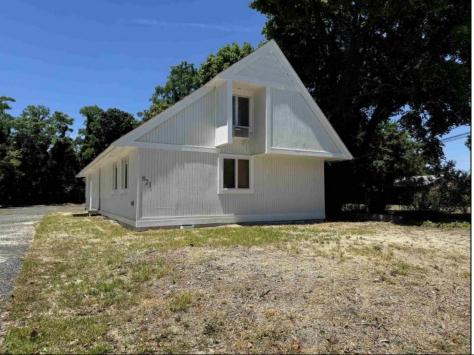

## COMMENTS

Commercial Opportunity! This 2689 sq ft stand alone office space is located on busy Main Street in Pleasantville providing lots of exposure. Accessible near all major highways including the AC Expressway, Black Horse Pike, and White Horse Pike Via Delilah Road. Includes entrance area, 5 office suites, conference room, work station area plus kitchenette and storage area. Vaulted ceilings. Lots of parking space for over 12 cars. Call today! Ella Sink (609)338-9106 PROPERTY DETAILS