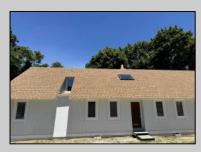

## COMMENTS

Commercial Opportunity! This 2689 sq ft stand alone office space is located on busy Main Street in Pleasantville providing lots of exposure. Accessible near all major highways including the AC Expressway, Black Horse Pike, and White Horse Pike Via Delilah Road. Includes entrance area, 5 office suites, conference room, work station area plus kitchenette and storage area. Vaulted ceilings. Lots of parking space for over 12 cars. Call today! Ella Sink (609)338-9106 PROPERTY DETAILS