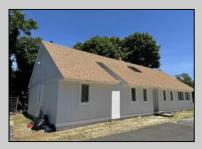

## COMMENTS

Commercial Opportunity! This 2689 sq ft stand alone office space is located on busy Main Street in Pleasantville providing lots of exposure. Accessible near all major highways including the AC Expressway, Black Horse Pike, and White Horse Pike Via Delilah Road. Includes entrance area, 5 office suites, conference room, work station area plus kitchenette and storage area. Vaulted ceilings. Lots of parking space for over 12 cars. Call today! Ella Sink (609)338-9106 PROPERTY DETAILS