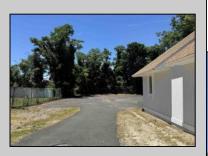

## COMMENTS

Commercial Opportunity! This 2689 sq ft stand alone office space is located on busy Main Street in Pleasantville providing lots of exposure. Accessible near all major highways including the AC Expressway, Black Horse Pike, and White Horse Pike Via Delilah Road. Includes entrance area, 5 office suites, conference room, work station area plus kitchenette and storage area. Vaulted ceilings. Lots of parking space for over 12 cars. Call today! Ella Sink (609)338-9106 PROPERTY DETAILS