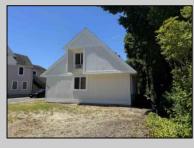

## COMMENTS

Commercial Opportunity! This 2689 sq ft stand alone office space is located on busy Main Street in Pleasantville providing lots of exposure. Accessible near all major highways including the AC Expressway, Black Horse Pike, and White Horse Pike Via Delilah Road. Includes entrance area, 5 office suites, conference room, work station area plus kitchenette and storage area. Vaulted ceilings. Lots of parking space for over 12 cars. Call today! Ella Sink (609)338-9106 PROPERTY DETAILS