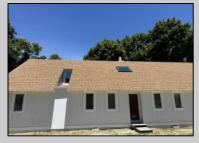

## **COMMENTS**

Commercial Opportunity! This 2689 sq ft stand alone office space is located on busy Main Street in Pleasantville providing lots of exposure. Accessible near all major highways including the AC Expressway, Black Horse Pike, and White Horse Pike Via Delilah Road. Includes entrance area, 5 office suites, conference room, work station area plus kitchenette and storage area. Vaulted ceilings. Lots of parking space for over 12 cars. Call today! Ella Sink (609)338-9106