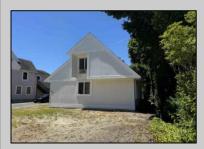

## **COMMENTS**

Commercial Opportunity! This 2689 sq ft stand alone office space is located on busy Main Street in Pleasantville providing lots of exposure. Accessible near all major highways including the AC Expressway, Black Horse Pike, and White Horse Pike Via Delilah Road. Includes entrance area, 5 office suites, conference room, work station area plus kitchenette and storage area. Vaulted ceilings. Lots of parking space for over 12 cars. Call today! Ella Sink (609)338-9106