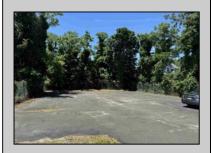

## **COMMENTS**

Commercial Opportunity! This 2689 sq ft stand alone office space is located on busy Main Street in Pleasantville providing lots of exposure. Accessible near all major highways including the AC Expressway, Black Horse Pike, and White Horse Pike Via Delilah Road. Includes entrance area, 5 office suites, conference room, work station area plus kitchenette and storage area. Vaulted ceilings. Lots of parking space for over 12 cars. Call today! Ella Sink (609)338-9106