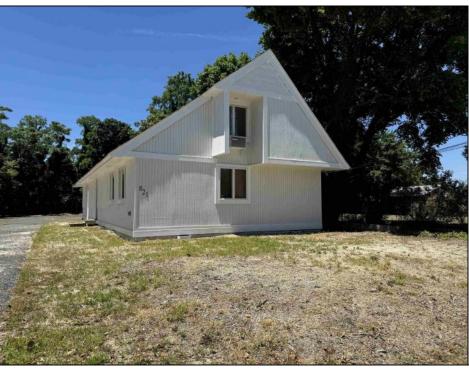

## **COMMENTS**

Commercial Opportunity! This 2689 sq ft stand alone office space is located on busy Main Street in Pleasantville providing lots of exposure. Accessible near all major highways including the AC Expressway, Black Horse Pike, and White Horse Pike Via Delilah Road. Includes entrance area, 5 office suites, conference room, work station area plus kitchenette and storage area. Vaulted ceilings. Lots of parking space for over 12 cars. Call today! Ella Sink (609)338-9106