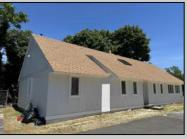

## **COMMENTS**

Commercial Opportunity! This 2689 sq ft stand alone office space is located on busy Main Street in Pleasantville providing lots of exposure. Accessible near all major highways including the AC Expressway, Black Horse Pike, and White Horse Pike Via Delilah Road. Includes entrance area, 5 office suites, conference room, work station area plus kitchenette and storage area. Vaulted ceilings. Lots of parking space for over 12 cars. Call today! Ella Sink (609)338-9106