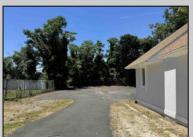

## **COMMENTS**

Commercial Opportunity! This 2689 sq ft stand alone office space is located on busy Main Street in Pleasantville providing lots of exposure. Accessible near all major highways including the AC Expressway, Black Horse Pike, and White Horse Pike Via Delilah Road. Includes entrance area, 5 office suites, conference room, work station area plus kitchenette and storage area. Vaulted ceilings. Lots of parking space for over 12 cars. Call today! Ella Sink (609)338-9106