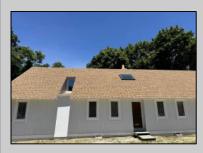

## COMMENTS

Commercial Opportunity! This 2689 sq ft stand alone office space is located on busy Main Street in Pleasantville providing lots of exposure. Accessible near all major highways including the AC Expressway, Black Horse Pike, and White Horse Pike Via Delilah Road. Includes entrance area, 5 office suites, conference room, work station area plus kitchenette and storage area. Vaulted ceilings. Lots of parking space for over 12 cars. Call today! Ella Sink (609)338-9106 **PROPERTY DETAILS** 