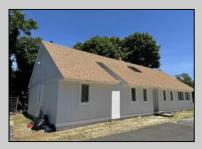

## COMMENTS

Commercial Opportunity! This 2689 sq ft stand alone office space is located on busy Main Street in Pleasantville providing lots of exposure. Accessible near all major highways including the AC Expressway, Black Horse Pike, and White Horse Pike Via Delilah Road. Includes entrance area, 5 office suites, conference room, work station area plus kitchenette and storage area. Vaulted ceilings. Lots of parking space for over 12 cars. Call today! Ella Sink (609)338-9106 **PROPERTY DETAILS** 