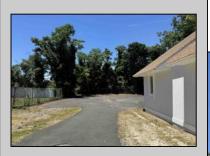

## COMMENTS

Commercial Opportunity! This 2689 sq ft stand alone office space is located on busy Main Street in Pleasantville providing lots of exposure. Accessible near all major highways including the AC Expressway, Black Horse Pike, and White Horse Pike Via Delilah Road. Includes entrance area, 5 office suites, conference room, work station area plus kitchenette and storage area. Vaulted ceilings. Lots of parking space for over 12 cars. Call today! Ella Sink (609)338-9106 **PROPERTY DETAILS** 