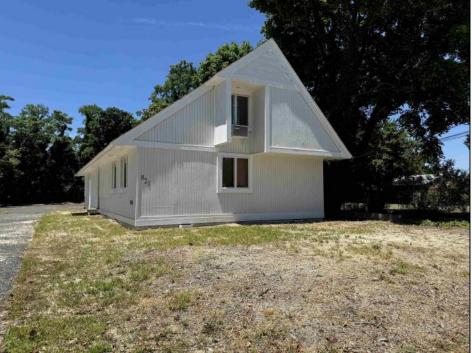

## COMMENTS

Commercial Opportunity! This 2689 sq ft stand alone office space is located on busy Main Street in Pleasantville providing lots of exposure. Accessible near all major highways including the AC Expressway, Black Horse Pike, and White Horse Pike Via Delilah Road. Includes entrance area, 5 office suites, conference room, work station area plus kitchenette and storage area. Vaulted ceilings. Lots of parking space for over 12 cars. Call today! Ella Sink (609)338-9106 **PROPERTY DETAILS** 