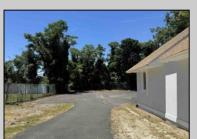

## **COMMENTS**

Commercial Opportunity! This 2689 sq ft stand alone office space is located on busy Main Street in Pleasantville providing lots of exposure. Accessible near all major highways including the AC Expressway, Black Horse Pike, and White Horse Pike Via Delilah Road. Includes entrance area, 5 office suites, conference room, work station area plus kitchenette and storage area. Vaulted ceilings. Lots of parking space for over 12 cars. Call today! Ella Sink (609)338-9106