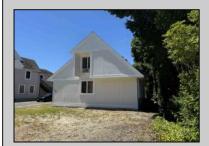

## **COMMENTS**

Commercial Opportunity! This 2689 sq ft stand alone office space is located on busy Main Street in Pleasantville providing lots of exposure. Accessible near all major highways including the AC Expressway, Black Horse Pike, and White Horse Pike Via Delilah Road. Includes entrance area, 5 office suites, conference room, work station area plus kitchenette and storage area. Vaulted ceilings. Lots of parking space for over 12 cars. Call today! Ella Sink (609)338-9106