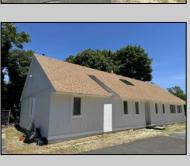

## **COMMENTS**

Commercial Opportunity! This 2689 sq ft stand alone office space is located on busy Main Street in Pleasantville providing lots of exposure. Accessible near all major highways including the AC Expressway, Black Horse Pike, and White Horse Pike Via Delilah Road. Includes entrance area, 5 office suites, conference room, work station area plus kitchenette and storage area. Vaulted ceilings. Lots of parking space for over 12 cars. Call today! Ella Sink (609)338-9106