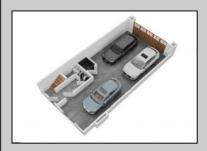

| Exterior | OutsideFeatures | ParkingGarage      | OtherRooms              |
|----------|-----------------|--------------------|-------------------------|
| Vinyl    | Curbs           | Attached Garage    | Dining Area             |
|          | Deck            | Auto Door Opener   | Eat In Kitchen          |
|          | Outside Shower  | Three or More Cars | Great Room              |
|          | Sidewalks       |                    | Primary BR on 1st floor |