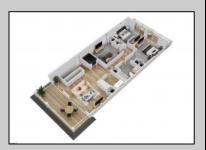

## **COMMENTS**

This one-of-a-kind New Construction single family home offers a unique floorplan with the first floor featuring a spacious living room which opens to the gourmet kitchen appointed with upgraded cabinetry, GE Monogram appliances and quartz countertops. Adjacent to the kitchen is the dining room, a powder room and a large first floor master bedroom offering a walk-in closet and master bathroom. The second floor includes 3 additional bedrooms, 1 full bathroom and a large family room which could also be an optional 5th ensuite bedroom/bathroom. This home also features an optional elevator upgrade as well as a fully elevated ground floor which allows for a large 3 car garage plus ample parking exterior.