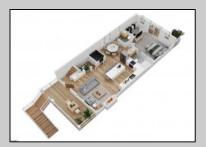

## **COMMENTS**

This one-of-a-kind New Construction single family home offers a unique floorplan with the first floor featuring a spacious living room which opens to the gourmet kitchen appointed with upgraded cabinetry, GE Monogram appliances and quartz countertops. Adjacent to the kitchen is the dining room, a powder room and a large first floor master bedroom offering a walk-in closet and master bathroom. The second floor includes 3 additional bedrooms, 1 full bathroom and a large family room which could also be an optional 5th ensuite bedroom/bathroom. This home also features an optional elevator upgrade as well as a fully elevated ground floor which allows for a large 3 car garage plus ample parking exterior.