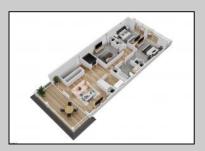

## **COMMENTS**

This one-of-a-kind New Construction single family home offers a unique floorplan with the first floor featuring a spacious living room which opens to the gourmet kitchen appointed with upgraded cabinetry, GE Monogram appliances and quartz countertops. Adjacent to the kitchen is the dining room, a powder room and a large first floor master bedroom offering a walk-in closet and master bathroom. The second floor includes 3 additional bedrooms, 1 full bathroom and a large family room which could also be an optional 5th ensuite bedroom/bathroom. This home also features an optional elevator upgrade as well as a fully elevated ground floor which allows for a large 3 car garage plus ample parking exterior.

| P | RO | PEF | <b>YTS</b> | DE1 | TAIL: |
|---|----|-----|------------|-----|-------|
|   |    |     |            |     |       |

| Exterior | OutsideFeatures | ParkingGarage      | OtherRooms              |
|----------|-----------------|--------------------|-------------------------|
| Vinyl    | Curbs           | Attached Garage    | Dining Area             |
|          | Deck            | Auto Door Opener   | Eat In Kitchen          |
|          | Outside Shower  | Three or More Cars | Great Room              |
|          | Sidewalks       |                    | Primary BR on 1st floor |

InteriorFeatures Kitchen Center Island

AppliancesIncluded **Basement** Heating Dishwasher 6 Ft. or More Head Forced Air Disposal Gas-Natural Room Dryer Multi-Zoned GaAskofer Michael Wallitsch

Migseyger Realty Inc Refriger Treaty inc Refriger Treaty inc Self Cleaning Ovenue, Ocean City Wastell: 609-391-1330