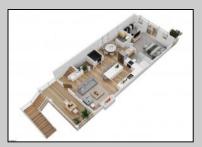

## **COMMENTS**

This one-of-a-kind New Construction single family home offers a unique floorplan with the first floor featuring a spacious living room which opens to the gourmet kitchen appointed with upgraded cabinetry, GE Monogram appliances and quartz countertops. Adjacent to the kitchen is the dining room, a powder room and a large first floor master bedroom offering a walk-in closet and master bathroom. The second floor includes 3 additional bedrooms, 1 full bathroom and a large family room which could also be an optional 5th ensuite bedroom/bathroom. This home also features an optional elevator upgrade as well as a fully elevated ground floor which allows for a large 3 car garage plus ample parking exterior.

| P | RO | PEF | <b>YTS</b> | DE1 | TAIL: |
|---|----|-----|------------|-----|-------|
|   |    |     |            |     |       |

| Exterior | OutsideFeatures | ParkingGarage      | OtherRooms              |
|----------|-----------------|--------------------|-------------------------|
| Vinyl    | Curbs           | Attached Garage    | Dining Area             |
|          | Deck            | Auto Door Opener   | Eat In Kitchen          |
|          | Outside Shower  | Three or More Cars | Great Room              |
|          | Sidewalks       |                    | Primary BR on 1st floor |

InteriorFeatures Kitchen Center Island

AppliancesIncluded **Basement** Heating Dishwasher 6 Ft. or More Head Forced Air Disposal Gas-Natural Room Dryer Multi-Zoned GaAskofer Michael Wallitsch

Migseyger Realty Inc Refriger Treaty inc Refriger Treaty inc Self Cleaning Ovenue, Ocean City Wastell: 609-391-1330