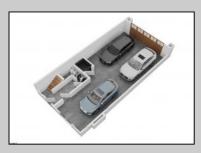

## **COMMENTS**

This one-of-a-kind New Construction single family home offers a unique floorplan with the first floor featuring a spacious living room which opens to the gourmet kitchen appointed with upgraded cabinetry, GE Monogram appliances and quartz countertops. Adjacent to the kitchen is the dining room, a powder room and a large first floor master bedroom offering a walk-in closet and master bathroom. The second floor includes 3 additional bedrooms, 1 full bathroom and a large family room which could also be an optional 5th ensuite bedroom/bathroom. This home also features an optional elevator upgrade as well as a fully elevated ground floor which allows for a large 3 car garage plus ample parking exterior.

| P | RO | PEF | <b>YTS</b> | DE1 | TAIL: |
|---|----|-----|------------|-----|-------|
|   |    |     |            |     |       |

| Exterior | OutsideFeatures | ParkingGarage      | OtherRooms              |
|----------|-----------------|--------------------|-------------------------|
| Vinyl    | Curbs           | Attached Garage    | Dining Area             |
|          | Deck            | Auto Door Opener   | Eat In Kitchen          |
|          | Outside Shower  | Three or More Cars | Great Room              |
|          | Sidewalks       |                    | Primary BR on 1st floor |