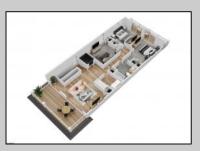

## **COMMENTS**

This one-of-a-kind New Construction single family home offers a unique floorplan with the first floor featuring a spacious living room which opens to the gourmet kitchen appointed with upgraded cabinetry, GE Monogram appliances and quartz countertops. Adjacent to the kitchen is the dining room, a powder room and a large first floor master bedroom offering a walk-in closet and master bathroom. The second floor includes 3 additional bedrooms, 1 full bathroom and a large family room which could also be an optional 5th ensuite bedroom/bathroom. This home also features an optional elevator upgrade as well as a fully elevated ground floor which allows for a large 3 car garage plus ample parking exterior.