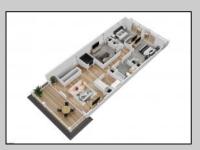

## **COMMENTS**

This one-of-a-kind New Construction single family home offers a unique floorplan with the first floor featuring a spacious living room which opens to the gourmet kitchen appointed with upgraded cabinetry, GE Monogram appliances and quartz countertops. Adjacent to the kitchen is the dining room, a powder room and a large first floor master bedroom offering a walk-in closet and master bathroom. The second floor includes 3 additional bedrooms, 1 full bathroom and a large family room which could also be an optional 5th ensuite bedroom/bathroom. This home also features an optional elevator upgrade as well as a fully elevated ground floor which allows for a large 3 car garage plus ample parking exterior.