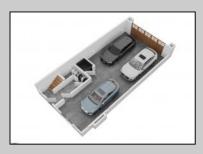

## **COMMENTS**

This one-of-a-kind New Construction single family home offers a unique floorplan with the first floor featuring a spacious living room which opens to the gourmet kitchen appointed with upgraded cabinetry, GE Monogram appliances and quartz countertops. Adjacent to the kitchen is the dining room, a powder room and a large first floor master bedroom offering a walk-in closet and master bathroom. The second floor includes 3 additional bedrooms, 1 full bathroom and a large family room which could also be an optional 5th ensuite bedroom/bathroom. This home also features an optional elevator upgrade as well as a fully elevated ground floor which allows for a large 3 car garage plus ample parking exterior.

| Exterior | OutsideFeatures  | ParkingGarage      | OtherRooms              |
|----------|------------------|--------------------|-------------------------|
| Vinyl    | Curbs            | Attached Garage    | Dining Area             |
|          | Deck             | Auto Door Opener   | Eat In Kitchen          |
|          | Outside Shower   | Three or More Cars | Great Room              |
|          | Sidewalks        |                    | Primary BR on 1st floor |
|          | Sprinkler System |                    |                         |