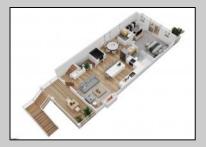

## **COMMENTS**

This one-of-a-kind New Construction single family home offers a unique floorplan with the first floor featuring a spacious living room which opens to the gourmet kitchen appointed with upgraded cabinetry, GE Monogram appliances and quartz countertops. Adjacent to the kitchen is the dining room, a powder room and a large first floor master bedroom offering a walk-in closet and master bathroom. The second floor includes 3 additional bedrooms, 1 full bathroom and a large family room which could also be an optional 5th ensuite bedroom/bathroom. This home also features an optional elevator upgrade as well as a fully elevated ground floor which allows for a large 3 car garage plus ample parking exterior.