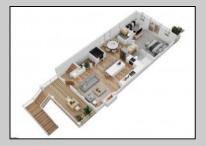

## **COMMENTS**

This one-of-a-kind New Construction single family home offers a unique floorplan with the first floor featuring a spacious living room which opens to the gourmet kitchen appointed with upgraded cabinetry, GE Monogram appliances and quartz countertops. Adjacent to the kitchen is the dining room, a powder room and a large first floor master bedroom offering a walk-in closet and master bathroom. The second floor includes 3 additional bedrooms, 1 full bathroom and a large family room which could also be an optional 5th ensuite bedroom/bathroom. This home also features an optional elevator upgrade as well as a fully elevated ground floor which allows for a large 3 car garage plus ample parking exterior.