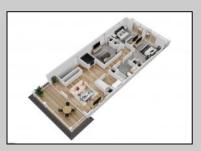

## **COMMENTS**

This one-of-a-kind New Construction single family home offers a unique floorplan with the first floor featuring a spacious living room which opens to the gourmet kitchen appointed with upgraded cabinetry, GE Monogram appliances and quartz countertops. Adjacent to the kitchen is the dining room, a powder room and a large first floor master bedroom offering a walk-in closet and master bathroom. The second floor includes 3 additional bedrooms, 1 full bathroom and a large family room which could also be an optional 5th ensuite bedroom/bathroom. This home also features an optional elevator upgrade as well as a fully elevated ground floor which allows for a large 3 car garage plus ample parking exterior.