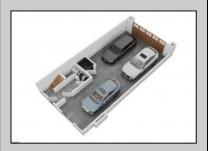

## **COMMENTS**

This one-of-a-kind New Construction single family home offers a unique floorplan with the first floor featuring a spacious living room which opens to the gourmet kitchen appointed with upgraded cabinetry, GE Monogram appliances and quartz countertops. Adjacent to the kitchen is the dining room, a powder room and a large first floor master bedroom offering a walk-in closet and master bathroom. The second floor includes 3 additional bedrooms, 1 full bathroom and a large family room which could also be an optional 5th ensuite bedroom/bathroom. This home also features an optional elevator upgrade as well as a fully elevated ground floor which allows for a large 3 car garage plus ample parking exterior.

## PROPERTY DETAILS

| TROI ERIT DE TAILO |                 |                    |                         |
|--------------------|-----------------|--------------------|-------------------------|
| Exterior           | OutsideFeatures | ParkingGarage      | OtherRooms              |
| Vinyl              | Curbs           | Attached Garage    | Dining Area             |
|                    | Deck            | Auto Door Opener   | Eat In Kitchen          |
|                    | Outside Shower  | Three or More Cars | Great Room              |
|                    | Sidewalks       |                    | Primary BR on 1st floor |