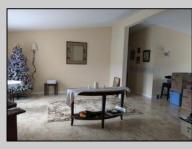

## COMMENTS

Spacious & well maintained 1680 sq.ft. Ritz Craft Cedar Model with original owner offers lowest lot rent. Built in 2006 but roof, HVAC, hot water heater & dishwasher have all been replaced within last few years. Insulated attic & crawl. Ceiling fans throughout.2BR, 2B with den offers plenty of privacy. Upgraded kitchen with granite countertops, chef\'s center island, breakfast area opens to 3 season Florida Rm. w/newer windows. Master suite, walk in closet, master bath w/full wall storage cabinets, 2 seated shower, & his & hers sinks. Maintenance free living surrounded by landscaping stones means no grass to cut & oversized parking. Large storage shed. Lot rent \$561 includes water, sewer, taxes, outdoor pool, clubhouse activities, tennis & common area maintenance. Adult style living for those reitrement years! Close to shore area, casinos, and easy access to Phila/NY.