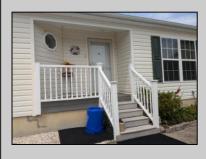

## COMMENTS

Spacious & well maintained 1680 sq.ft. Ritz Craft Cedar Model with original owner offers lowest lot rent. Built in 2006 but roof, HVAC, hot water heater & dishwasher have all been replaced within last few years. Insulated attic & crawl. Ceiling fans throughout.2BR, 2B with den offers plenty of privacy. Upgraded kitchen with granite countertops, chef\'s center island, breakfast area opens to 3 season Florida Rm. w/newer windows. Master suite, walk in closet, master bath w/full wall storage cabinets, 2 seated shower, & his & hers sinks. Maintenance free living surrounded by landscaping stones means no grass to cut & oversized parking. Large storage shed. Lot rent \$561 includes water, sewer, taxes, outdoor pool, clubhouse activities, tennis & common area maintenance. Adult style living for those reitrement years! Close to shore area, casinos, and easy access to Phila/NY.