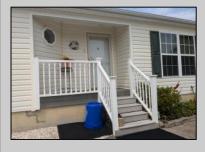

## **COMMENTS**

Spacious & well maintained 1680 sq.ft. Ritz Craft Cedar Model with original owner offers lowest lot rent. Built in 2006 but roof, HVAC, hot water heater & dishwasher have all been replaced within last few years. Insulated attic & crawl. Ceiling fans throughout.2BR, 2B with den offers plenty of privacy. Upgraded kitchen with granite countertops, chef\'s center island, breakfast area opens to 3 season Florida Rm. w/newer windows. Master suite, walk in closet, master bath w/full wall storage cabinets, 2 seated shower, & his & hers sinks. Maintenance free living surrounded by landscaping stones means no grass to cut & oversized parking. Large storage shed. Lot rent \$561 includes water, sewer, taxes, outdoor pool, clubhouse activities, tennis & common area maintenance. Adult style living for those reitrement years! Close to shore area, casinos, and easy access to Phila/NY.