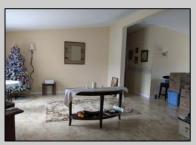

## **COMMENTS**

Spacious & well maintained 1680 sq.ft. Ritz Craft Cedar Model with original owner offers lowest lot rent. Built in 2006 but roof, HVAC, hot water heater & dishwasher have all been replaced within last few years. Insulated attic & crawl. Ceiling fans throughout.2BR, 2B with den offers plenty of privacy. Upgraded kitchen with granite countertops, chef\'s center island, breakfast area opens to 3 season Florida Rm. w/newer windows. Master suite, walk in closet, master bath w/full wall storage cabinets, 2 seated shower, & his & hers sinks. Maintenance free living surrounded by landscaping stones means no grass to cut & oversized parking. Large storage shed. Lot rent \$561 includes water, sewer, taxes, outdoor pool, clubhouse activities, tennis & common area maintenance. Adult style living for those reitrement years! Close to shore area, casinos, and easy access to Phila/NY.