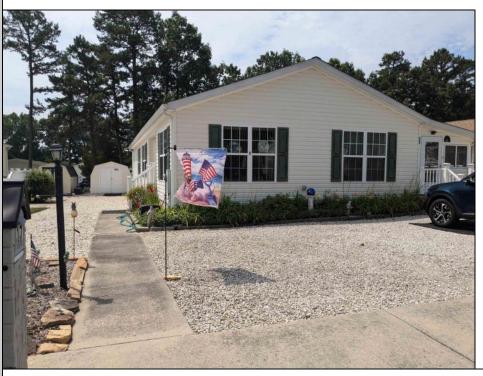

## **COMMENTS**

Spacious & well maintained 1680 sq.ft. Ritz Craft Cedar Model with original owner offers lowest lot rent. Built in 2006 but roof, HVAC, hot water heater & dishwasher have all been replaced within last few years. Insulated attic & crawl. Ceiling fans throughout.2BR, 2B with den offers plenty of privacy. Upgraded kitchen with granite countertops, chef\'s center island, breakfast area opens to 3 season Florida Rm. w/newer windows. Master suite, walk in closet, master bath w/full wall storage cabinets, 2 seated shower, & his & hers sinks. Maintenance free living surrounded by landscaping stones means no grass to cut & oversized parking. Large storage shed. Lot rent \$561 includes water, sewer, taxes, outdoor pool, clubhouse activities, tennis & common area maintenance. Adult style living for those reitrement years! Close to shore area, casinos, and easy access to Phila/NY.