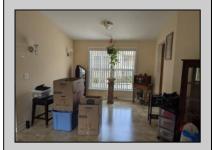

## **COMMENTS**

Spacious & well maintained 1680 sq.ft. Ritz Craft Cedar Model with original owner offers lowest lot rent. Built in 2006 but roof, HVAC, hot water heater & dishwasher have all been replaced within last few years. Insulated attic & crawl. Ceiling fans throughout.2BR, 2B with den offers plenty of privacy. Upgraded kitchen with granite countertops, chef\'s center island, breakfast area opens to 3 season Florida Rm. w/newer windows. Master suite, walk in closet, master bath w/full wall storage cabinets, 2 seated shower, & his & hers sinks. Maintenance free living surrounded by landscaping stones means no grass to cut & oversized parking. Large storage shed. Lot rent \$561 includes water, sewer, taxes, outdoor pool, clubhouse activities, tennis & common area maintenance. Adult style living for those reitrement years! Close to shore area, casinos, and easy access to Phila/NY.