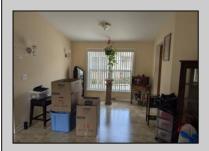

## **COMMENTS**

Spacious & well maintained 1680 sq.ft. Ritz Craft Cedar Model with original owner offers lowest lot rent. Built in 2006 but roof, HVAC, hot water heater & dishwasher have all been replaced within last few years. Insulated attic & crawl. Ceiling fans throughout.2BR, 2B with den offers plenty of privacy. Upgraded kitchen with granite countertops, chef\'s center island, breakfast area opens to 3 season Florida Rm. w/newer windows. Master suite, walk in closet, master bath w/full wall storage cabinets, 2 seated shower, & his & hers sinks. Maintenance free living surrounded by landscaping stones means no grass to cut & oversized parking. Large storage shed. Lot rent \$561 includes water, sewer, taxes, outdoor pool, clubhouse activities, tennis & common area maintenance. Adult style living for those reitrement years! Close to shore area, casinos, and easy access to Phila/NY.