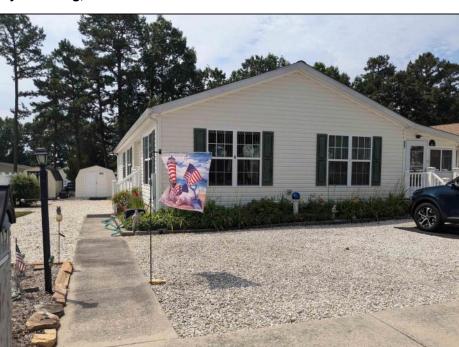

## **COMMENTS**

Spacious & well maintained 1680 sq.ft. Ritz Craft Cedar Model with original owner offers lowest lot rent. Built in 2006 but roof, HVAC, hot water heater & dishwasher have all been replaced within last few years. Insulated attic & crawl. Ceiling fans throughout.2BR, 2B with den offers plenty of privacy. Upgraded kitchen with granite countertops, chef\'s center island, breakfast area opens to 3 season Florida Rm. w/newer windows. Master suite, walk in closet, master bath w/full wall storage cabinets, 2 seated shower, & his & hers sinks. Maintenance free living surrounded by landscaping stones means no grass to cut & oversized parking. Large storage shed. Lot rent \$561 includes water, sewer, taxes, outdoor pool, clubhouse activities, tennis & common area maintenance. Adult style living for those reitrement years! Close to shore area, casinos, and easy access to Phila/NY.