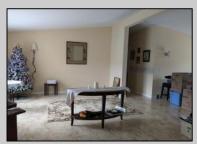

## **COMMENTS**

Spacious & well maintained 1680 sq.ft. Ritz Craft Cedar Model with original owner offers lowest lot rent. Built in 2006 but roof, HVAC, hot water heater & dishwasher have all been replaced within last few years. Insulated attic & crawl. Ceiling fans throughout.2BR, 2B with den offers plenty of privacy. Upgraded kitchen with granite countertops, chef\'s center island, breakfast area opens to 3 season Florida Rm. w/newer windows. Master suite, walk in closet, master bath w/full wall storage cabinets, 2 seated shower, & his & hers sinks. Maintenance free living surrounded by landscaping stones means no grass to cut & oversized parking. Large storage shed. Lot rent \$561 includes water, sewer, taxes, outdoor pool, clubhouse activities, tennis & common area maintenance. Adult style living for those reitrement years! Close to shore area, casinos, and easy access to Phila/NY.