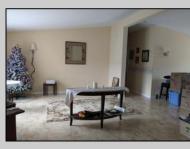

## COMMENTS

Spacious & well maintained 1680 sq.ft. Ritz Craft Cedar Model with original owner offers lowest lot rent. Built in 2006 but roof, HVAC, hot water heater & dishwasher have all been replaced within last few years. Insulated attic & crawl. Ceiling fans throughout.2BR, 2B with den offers plenty of privacy. Upgraded kitchen with granite countertops, chef\'s center island, breakfast area opens to 3 season Florida Rm. w/newer windows. Master suite, walk in closet, master bath w/full wall storage cabinets, 2 seated shower, & his & hers sinks. Maintenance free living surrounded by landscaping stones means no grass to cut & oversized parking. Large storage shed. Lot rent \$561 includes water, sewer, taxes, outdoor pool, clubhouse activities, tennis & common area maintenance. Adult style living for those reitrement years! Close to shore area, casinos, and easy access to Phila/NY.