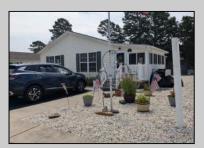

## **COMMENTS**

Spacious & well maintained 1680 sq.ft. Ritz Craft Cedar Model with original owner offers lowest lot rent. Built in 2006 but roof, HVAC, hot water heater & dishwasher have all been replaced within last few years. Insulated attic & crawl. Ceiling fans throughout.2BR, 2B with den offers plenty of privacy. Upgraded kitchen with granite countertops, chef\'s center island, breakfast area opens to 3 season Florida Rm. w/newer windows. Master suite, walk in closet, master bath w/full wall storage cabinets, 2 seated shower, & his & hers sinks. Maintenance free living surrounded by landscaping stones means no grass to cut & oversized parking. Large storage shed. Lot rent \$561 includes water, sewer, taxes, outdoor pool, clubhouse activities, tennis & common area maintenance. Adult style living for those reitrement years! Close to shore area, casinos, and easy access to Phila/NY.