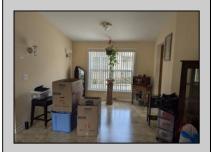

## **COMMENTS**

Spacious & well maintained 1680 sq.ft. Ritz Craft Cedar Model with original owner offers lowest lot rent. Built in 2006 but roof, HVAC, hot water heater & dishwasher have all been replaced within last few years. Insulated attic & crawl. Ceiling fans throughout.2BR, 2B with den offers plenty of privacy. Upgraded kitchen with granite countertops, chef\'s center island, breakfast area opens to 3 season Florida Rm. w/newer windows. Master suite, walk in closet, master bath w/full wall storage cabinets, 2 seated shower, & his & hers sinks. Maintenance free living surrounded by landscaping stones means no grass to cut & oversized parking. Large storage shed. Lot rent \$561 includes water, sewer, taxes, outdoor pool, clubhouse activities, tennis & common area maintenance. Adult style living for those reitrement years! Close to shore area, casinos, and easy access to Phila/NY.