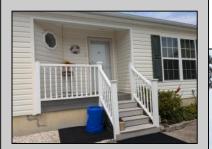

## **COMMENTS**

Spacious & well maintained 1680 sq.ft. Ritz Craft Cedar Model with original owner offers lowest lot rent. Built in 2006 but roof, HVAC, hot water heater & dishwasher have all been replaced within last few years. Insulated attic & crawl. Ceiling fans throughout.2BR, 2B with den offers plenty of privacy. Upgraded kitchen with granite countertops, chef\'s center island, breakfast area opens to 3 season Florida Rm. w/newer windows. Master suite, walk in closet, master bath w/full wall storage cabinets, 2 seated shower, & his & hers sinks. Maintenance free living surrounded by landscaping stones means no grass to cut & oversized parking. Large storage shed. Lot rent \$561 includes water, sewer, taxes, outdoor pool, clubhouse activities, tennis & common area maintenance. Adult style living for those reitrement years! Close to shore area, casinos, and easy access to Phila/NY.

|          | FROFE           | KIIDEIAILO    |                         |
|----------|-----------------|---------------|-------------------------|
| Exterior | OutsideFeatures | ParkingGarage | OtherRooms              |
| Vinyl    | Porch           | None          | Laundry/Utility Room    |
|          | Porch Enclosed  |               | Primary BR on 1st floor |
|          | Shed            |               |                         |