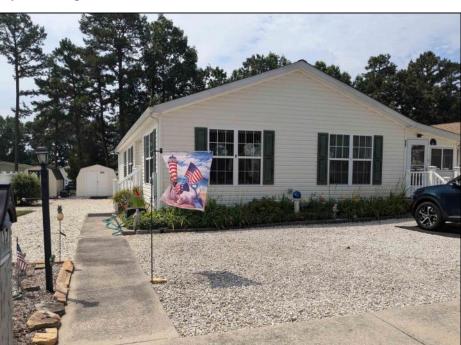

## 17 Fernwood Mays Landing, NJ 08330

## **COMMENTS**

Spacious & well maintained 1680 sq.ft. Ritz Craft Cedar Model with original owner offers lowest lot rent. Built in 2006 but roof, HVAC, hot water heater & dishwasher have all been replaced within last few years. Insulated attic & crawl. Ceiling fans throughout.2BR, 2B with den offers plenty of privacy. Upgraded kitchen with granite countertops, chef\'s center island, breakfast area opens to 3 season Florida Rm. w/newer windows. Master suite, walk in closet, master bath w/full wall storage cabinets, 2 seated shower, & his & hers sinks. Maintenance free living surrounded by landscaping stones means no grass to cut & oversized parking. Large storage shed. Lot rent \$561 includes water, sewer, taxes, outdoor pool, clubhouse activities, tennis & common area maintenance. Adult style living for those reitrement years! Close to shore area, casinos, and easy access to Phila/NY.