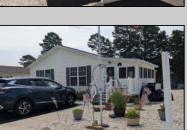

## **COMMENTS**

Spacious & well maintained 1680 sq.ft. Ritz Craft Cedar Model with original owner offers lowest lot rent. Built in 2006 but roof, HVAC, hot water heater & dishwasher have all been replaced within last few years. Insulated attic & crawl. Ceiling fans throughout.2BR, 2B with den offers plenty of privacy. Upgraded kitchen with granite countertops, cheft's center island, breakfast area opens to 3 season Florida Rm. w/newer windows. Master suite, walk in closet, master bath w/full wall storage cabinets, 2 seated shower, & his & hers sinks. Maintenance free living surrounded by landscaping stones means no grass to cut & oversized parking. Large storage shed. Lot rent \$561 includes water, sewer, taxes, outdoor pool, clubhouse activities, tennis & common area maintenance. Adult style living for those reitrement years! Close to shore area, casinos, and easy access to Phila/NY.