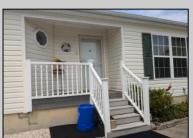

## **COMMENTS**

Spacious & well maintained 1680 sq.ft. Ritz Craft Cedar Model with original owner offers lowest lot rent. Built in 2006 but roof, HVAC, hot water heater & dishwasher have all been replaced within last few years. Insulated attic & crawl. Ceiling fans throughout.2BR, 2B with den offers plenty of privacy. Upgraded kitchen with granite countertops, cheft's center island, breakfast area opens to 3 season Florida Rm. w/newer windows. Master suite, walk in closet, master bath w/full wall storage cabinets, 2 seated shower, & his & hers sinks. Maintenance free living surrounded by landscaping stones means no grass to cut & oversized parking. Large storage shed. Lot rent \$561 includes water, sewer, taxes, outdoor pool, clubhouse activities, tennis & common area maintenance. Adult style living for those reitrement years! Close to shore area, casinos, and easy access to Phila/NY.

## PROPERTY DETAILS

|          | PROPE           | RIYDETAILS    |                         |
|----------|-----------------|---------------|-------------------------|
| Exterior | OutsideFeatures | ParkingGarage | OtherRooms              |
| Vinyl    | Porch           | None          | Laundry/Utility Room    |
|          | Porch Enclosed  |               | Primary BR on 1st floor |
|          | Shed            |               |                         |