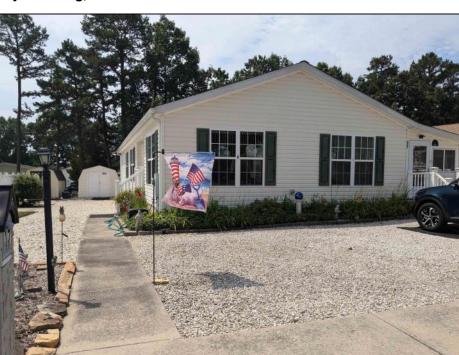

## 17 Fernwood Mays Landing, NJ 08330

## **COMMENTS**

Spacious & well maintained 1680 sq.ft. Ritz Craft Cedar Model with original owner offers lowest lot rent. Built in 2006 but roof, HVAC, hot water heater & dishwasher have all been replaced within last few years. Insulated attic & crawl. Ceiling fans throughout.2BR, 2B with den offers plenty of privacy. Upgraded kitchen with granite countertops, cheft's center island, breakfast area opens to 3 season Florida Rm. w/newer windows. Master suite, walk in closet, master bath w/full wall storage cabinets, 2 seated shower, & his & hers sinks. Maintenance free living surrounded by landscaping stones means no grass to cut & oversized parking. Large storage shed. Lot rent \$561 includes water, sewer, taxes, outdoor pool, clubhouse activities, tennis & common area maintenance. Adult style living for those reitrement years! Close to shore area, casinos, and easy access to Phila/NY.