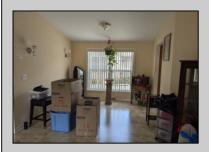

## **COMMENTS**

Spacious & well maintained 1680 sq.ft. Ritz Craft Cedar Model with original owner offers lowest lot rent. Built in 2006 but roof, HVAC, hot water heater & dishwasher have all been replaced within last few years. Insulated attic & crawl. Ceiling fans throughout.2BR, 2B with den offers plenty of privacy. Upgraded kitchen with granite countertops, cheft's center island, breakfast area opens to 3 season Florida Rm. w/newer windows. Master suite, walk in closet, master bath w/full wall storage cabinets, 2 seated shower, & his & hers sinks. Maintenance free living surrounded by landscaping stones means no grass to cut & oversized parking. Large storage shed. Lot rent \$561 includes water, sewer, taxes, outdoor pool, clubhouse activities, tennis & common area maintenance. Adult style living for those reitrement years! Close to shore area, casinos, and easy access to Phila/NY.