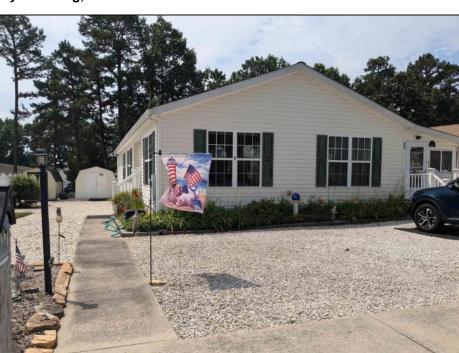

## 17 Fernwood Mays Landing, NJ 08330

## **COMMENTS**

Spacious & well maintained 1680 sq.ft. Ritz Craft Cedar Model with original owner offers lowest lot rent. Built in 2006 but roof, HVAC, hot water heater & dishwasher have all been replaced within last few years. Insulated attic & crawl. Ceiling fans throughout.2BR, 2B with den offers plenty of privacy. Upgraded kitchen with granite countertops, chef\'s center island, breakfast area opens to 3 season Florida Rm. w/newer windows. Master suite, walk in closet, master bath w/full wall storage cabinets, 2 seated shower, & his & hers sinks. Maintenance free living surrounded by landscaping stones means no grass to cut & oversized parking. Large storage shed. Lot rent \$561 includes water, sewer, taxes, outdoor pool, clubhouse activities, tennis & common area maintenance. Adult style living for those reitrement years! Close to shore area, casinos, and easy access to Phila/NY.