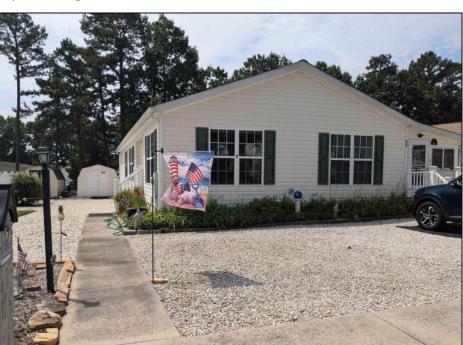

## **COMMENTS**

Spacious & well maintained 1680 sq.ft. Ritz Craft Cedar Model with original owner offers lowest lot rent. Built in 2006 but roof, HVAC, hot water heater & dishwasher have all been replaced within last few years. Insulated attic & crawl. Ceiling fans throughout.2BR, 2B with den offers plenty of privacy. Upgraded kitchen with granite countertops, chef\'s center island, breakfast area opens to 3 season Florida Rm. w/newer windows. Master suite, walk in closet, master bath w/full wall storage cabinets, 2 seated shower, & his & hers sinks. Maintenance free living surrounded by landscaping stones means no grass to cut & oversized parking. Large storage shed. Lot rent \$561 includes water, sewer, taxes, outdoor pool, clubhouse activities, tennis & common area maintenance. Adult style living for those reitrement years! Close to shore area, casinos, and easy access to Phila/NY

| outly account to t | 1111G/1411.     |               |                         |
|--------------------|-----------------|---------------|-------------------------|
|                    | PROPE           | RTY DETAILS   |                         |
| Exterior           | OutsideFeatures | ParkingGarage | OtherRooms              |
| Vinyl              | Porch           | None          | Laundry/Utility Room    |
|                    | Porch Enclosed  |               | Primary BR on 1st floor |
|                    | Shed            |               | -                       |