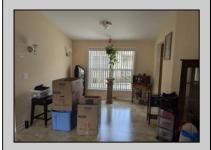

## **COMMENTS**

Spacious & well maintained 1680 sq.ft. Ritz Craft Cedar Model with original owner offers lowest lot rent. Built in 2006 but roof, HVAC, hot water heater & dishwasher have all been replaced within last few years. Insulated attic & crawl. Ceiling fans throughout.2BR, 2B with den offers plenty of privacy. Upgraded kitchen with granite countertops, chef\'s center island, breakfast area opens to 3 season Florida Rm. w/newer windows. Master suite, walk in closet, master bath w/full wall storage cabinets, 2 seated shower, & his & hers sinks. Maintenance free living surrounded by landscaping stones means no grass to cut & oversized parking. Large storage shed. Lot rent \$561 includes water, sewer, taxes, outdoor pool, clubhouse activities, tennis & common area maintenance. Adult style living for those reitrement years! Close to shore area, casinos, and easy access to Phila/NY