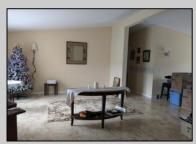

## **COMMENTS**

Spacious & well maintained 1680 sq.ft. Ritz Craft Cedar Model with original owner offers lowest lot rent. Built in 2006 but roof, HVAC, hot water heater & dishwasher have all been replaced within last few years. Insulated attic & crawl. Ceiling fans throughout.2BR, 2B with den offers plenty of privacy. Upgraded kitchen with granite countertops, chef\'s center island, breakfast area opens to 3 season Florida Rm. w/newer windows. Master suite, walk in closet, master bath w/full wall storage cabinets, 2 seated shower, & his & hers sinks. Maintenance free living surrounded by landscaping stones means no grass to cut & oversized parking. Large storage shed. Lot rent \$561 includes water, sewer, taxes, outdoor pool, clubhouse activities, tennis & common area maintenance. Adult style living for those reitrement years! Close to shore area, casinos, and easy access to Phila/NY.