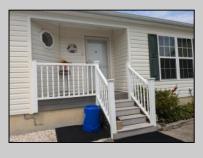

## **COMMENTS**

Spacious & well maintained 1680 sq.ft. Ritz Craft Cedar Model with original owner offers lowest lot rent. Built in 2006 but roof, HVAC, hot water heater & dishwasher have all been replaced within last few years. Insulated attic & crawl. Ceiling fans throughout.2BR, 2B with den offers plenty of privacy. Upgraded kitchen with granite countertops, chef\'s center island, breakfast area opens to 3 season Florida Rm. w/newer windows. Master suite, walk in closet, master bath w/full wall storage cabinets, 2 seated shower, & his & hers sinks. Maintenance free living surrounded by landscaping stones means no grass to cut & oversized parking. Large storage shed. Lot rent \$561 includes water, sewer, taxes, outdoor pool, clubhouse activities, tennis & common area maintenance. Adult style living for those reitrement years! Close to shore area, casinos, and easy access to Phila/NY.

## **PROPERTY DETAILS**

| Exterior | OutsideFeatures | ParkingGarage | OtherRooms              |
|----------|-----------------|---------------|-------------------------|
| Vinyl    | Porch           | None          | Laundry/Utility Room    |
| •        | Porch Enclosed  |               | Primary BR on 1st floor |
|          | Shed            |               | •                       |