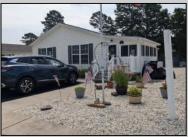

## **COMMENTS**

Spacious & well maintained 1680 sq.ft. Ritz Craft Cedar Model with original owner offers lowest lot rent. Built in 2006 but roof, HVAC, hot water heater & dishwasher have all been replaced within last few years. Insulated attic & crawl. Ceiling fans throughout.2BR, 2B with den offers plenty of privacy. Upgraded kitchen with granite countertops, chef\'s center island, breakfast area opens to 3 season Florida Rm. w/newer windows. Master suite, walk in closet, master bath w/full wall storage cabinets, 2 seated shower, & his & hers sinks. Maintenance free living surrounded by landscaping stones means no grass to cut & oversized parking. Large storage shed. Lot rent \$561 includes water, sewer, taxes, outdoor pool, clubhouse activities, tennis & common area maintenance. Adult style living for those reitrement years! Close to shore area, casinos, and easy access to Phila/NY.