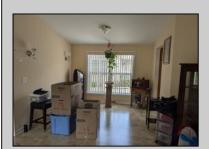

## **COMMENTS**

Spacious & well maintained 1680 sq.ft. Ritz Craft Cedar Model with original owner offers lowest lot rent. Built in 2006 but roof, HVAC, hot water heater & dishwasher have all been replaced within last few years. Insulated attic & crawl. Ceiling fans throughout.2BR, 2B with den offers plenty of privacy. Upgraded kitchen with granite countertops, chef\'s center island, breakfast area opens to 3 season Florida Rm. w/newer windows. Master suite, walk in closet, master bath w/full wall storage cabinets, 2 seated shower, & his & hers sinks. Maintenance free living surrounded by landscaping stones means no grass to cut & oversized parking. Large storage shed. Lot rent \$561 includes water, sewer, taxes, outdoor pool, clubhouse activities, tennis & common area maintenance. Adult style living for those reitrement years! Close to shore area, casinos, and easy access to Phila/NY.