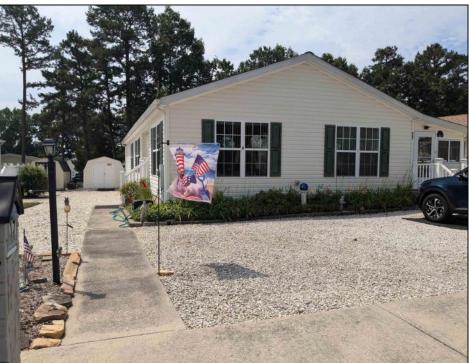

## **COMMENTS**

Spacious & well maintained 1680 sq.ft. Ritz Craft Cedar Model with original owner offers lowest lot rent. Built in 2006 but roof, HVAC, hot water heater & dishwasher have all been replaced within last few years. Insulated attic & crawl. Ceiling fans throughout.2BR, 2B with den offers plenty of privacy. Upgraded kitchen with granite countertops, chef\'s center island, breakfast area opens to 3 season Florida Rm. w/newer windows. Master suite, walk in closet, master bath w/full wall storage cabinets, 2 seated shower, & his & hers sinks. Maintenance free living surrounded by landscaping stones means no grass to cut & oversized parking. Large storage shed. Lot rent \$561 includes water, sewer, taxes, outdoor pool, clubhouse activities, tennis & common area maintenance. Adult style living for those reitrement years! Close to shore area, casinos, and easy access to Phila/NY.