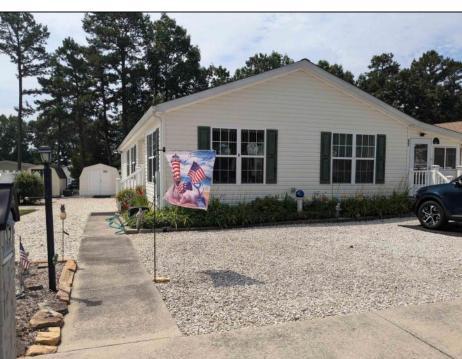

## 17 Fernwood Mays Landing, NJ 08330

## **COMMENTS**

Spacious & well maintained 1680 sq.ft. Ritz Craft Cedar Model with original owner offers lowest lot rent. Built in 2006 but roof, HVAC, hot water heater & dishwasher have all been replaced within last few years. Insulated attic & crawl. Ceiling fans throughout.2BR, 2B with den offers plenty of privacy. Upgraded kitchen with granite countertops, chef\'s center island, breakfast area opens to 3 season Florida Rm. w/newer windows. Master suite, walk in closet, master bath w/full wall storage cabinets, 2 seated shower, & his & hers sinks. Maintenance free living surrounded by landscaping stones means no grass to cut & oversized parking. Large storage shed. Lot rent \$561 includes water, sewer, taxes, outdoor pool, clubhouse activities, tennis & common area maintenance. Adult style living for those reitrement years! Close to shore area, casinos, and easy access to Phila/NY.