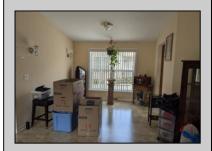

## **COMMENTS**

Spacious & well maintained 1680 sq.ft. Ritz Craft Cedar Model with original owner offers lowest lot rent. Built in 2006 but roof, HVAC, hot water heater & dishwasher have all been replaced within last few years. Insulated attic & crawl. Ceiling fans throughout.2BR, 2B with den offers plenty of privacy. Upgraded kitchen with granite countertops, chef\'s center island, breakfast area opens to 3 season Florida Rm. w/newer windows. Master suite, walk in closet, master bath w/full wall storage cabinets, 2 seated shower, & his & hers sinks. Maintenance free living surrounded by landscaping stones means no grass to cut & oversized parking. Large storage shed. Lot rent \$561 includes water, sewer, taxes, outdoor pool, clubhouse activities, tennis & common area maintenance. Adult style living for those reitrement years! Close to shore area, casinos, and easy access to Phila/NY