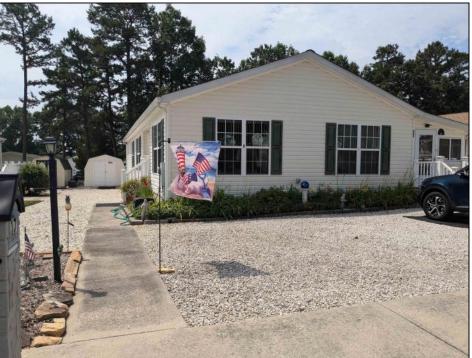

## **COMMENTS**

Spacious & well maintained 1680 sq.ft. Ritz Craft Cedar Model with original owner offers lowest lot rent. Built in 2006 but roof, HVAC, hot water heater & dishwasher have all been replaced within last few years. Insulated attic & crawl. Ceiling fans throughout.2BR, 2B with den offers plenty of privacy. Upgraded kitchen with granite countertops, chef\'s center island, breakfast area opens to 3 season Florida Rm. w/newer windows. Master suite, walk in closet, master bath w/full wall storage cabinets, 2 seated shower, & his & hers sinks. Maintenance free living surrounded by landscaping stones means no grass to cut & oversized parking. Large storage shed. Lot rent \$561 includes water, sewer, taxes, outdoor pool, clubhouse activities, tennis & common area maintenance. Adult style living for those reitrement years! Close to shore area, casinos, and easy access to Phila/NY