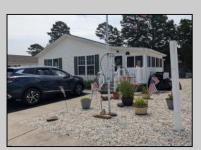

## **COMMENTS**

Spacious & well maintained 1680 sq.ft. Ritz Craft Cedar Model with original owner offers lowest lot rent. Built in 2006 but roof, HVAC, hot water heater & dishwasher have all been replaced within last few years. Insulated attic & crawl. Ceiling fans throughout.2BR, 2B with den offers plenty of privacy. Upgraded kitchen with granite countertops, chef\'s center island, breakfast area opens to 3 season Florida Rm. w/newer windows. Master suite, walk in closet, master bath w/full wall storage cabinets, 2 seated shower, & his & hers sinks. Maintenance free living surrounded by landscaping stones means no grass to cut & oversized parking. Large storage shed. Lot rent \$561 includes water, sewer, taxes, outdoor pool, clubhouse activities, tennis & common area maintenance. Adult style living for those reitrement years! Close to shore area, casinos, and easy access to Phila/NY