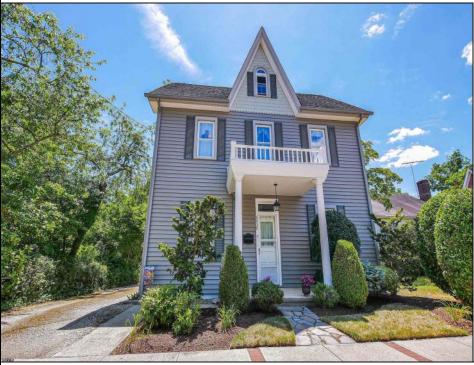

## COMMENTS

This very well taken care of 3 story Victorian home has been lovingly maintained by the same owners for more then 40 years. From the moment you step into this home you will be impressed. The first floor consists of the living room which has 10 foot ceilings, a nice sized dining room, an EIK, large laundry room and a 1/2 bath. The upstairs has 3 bedrooms and a full bath. There is a huge walk up attic which could be finished off for additional living space. The unfinished basement is an added bonus, perfect for storage or could also be finished for added living space. The outside features include an oversized lot, off street parking, a shed, and back porch. This home is located in the center of Mays Landing, close to restaurants, shopping and Lake Lenape. The Great Egg Harbor River is also close by if you are a boating enthusiast or if you enjoy water skiing or kayaking. Easy to show, seller would prefer to close in mid August.