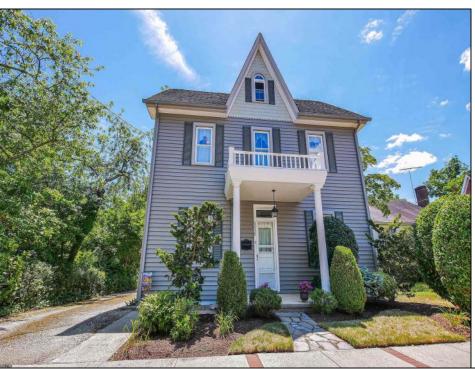

## **COMMENTS**

UCCS. If current contract falls through seller will start showing the home again. This very well taken care of 3 story Victorian home has been lovingly maintained by the same owners for more then 40 years. From the moment you step into this home you will be impressed. The first floor consists of the living room which has 10 foot ceilings, a nice sized dining room, an EIK, large laundry room and a 1/2 bath. The upstairs has 3 bedrooms and a full bath. There is a huge walk up attic which could be finished off for additional living space. The unfinished basement is an added bonus, perfect for storage or could also be finished for added living space. The outside features include an oversized lot, off street parking, a shed, and back porch. This home is located in the center of Mays Landing, close to restaurants, shopping and Lake Lenape. The Great Egg Harbor River is also close by if you are a boating enthusiast or if you enjoy water skiing or kayaking. Easy to show, seller would prefer to close in mid August.