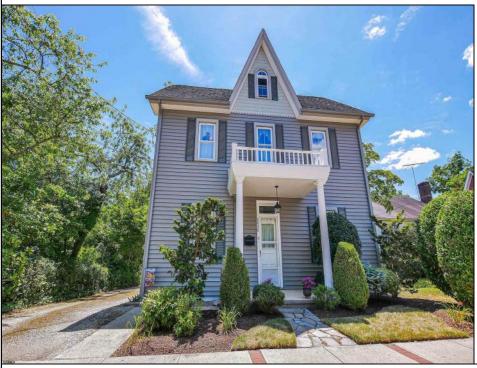

## COMMENTS

UCCS. If current contract falls through seller will start showing the home again. This very well taken care of 3 story Victorian home has been lovingly maintained by the same owners for more then 40 years. From the moment you step into this home you will be impressed. The first floor consists of the living room which has 10 foot ceilings, a nice sized dining room, an EIK, large laundry room and a 1/2 bath. The upstairs has 3 bedrooms and a full bath. There is a huge walk up attic which could be finished off for additional living space. The unfinished basement is an added bonus, perfect for storage or could also be finished for added living space. The outside features include an oversized lot, off street parking, a shed, and back porch. This home is located in the center of Mays Landing, close to restaurants, shopping and Lake Lenape. The Great Egg Harbor River is also close by if you are a boating enthusiast or if you enjoy water skiing or kayaking. Easy to show, seller would prefer to close in mid August.