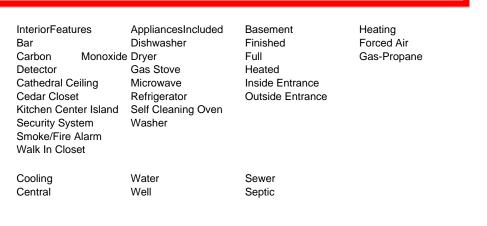

| PROPERTY DETAILS |                   |               |                         |
|------------------|-------------------|---------------|-------------------------|
| Exterior         | OutsideFeatures   | ParkingGarage | OtherRooms              |
| Vinyl            | Deck              | None          | Breakfast Nook          |
|                  | Fenced Yard       |               | Dining Area             |
|                  | Paved Road        |               | Eat In Kitchen          |
|                  | Pool-Above Ground |               | Great Room              |
|                  | Porch             |               | In-Law Quarters         |
|                  | Shed              |               | Pantry                  |
|                  | Sprinkler System  |               | Primary BR on 1st floor |
|                  | Whirlpool/Spa     |               | Workshop                |