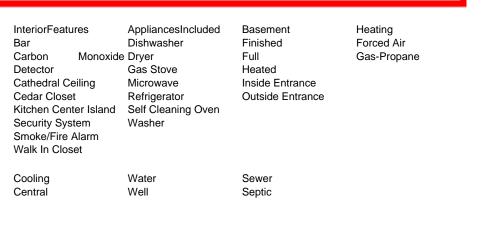

| PROPERTY DETAILS |                   |               |                         |
|------------------|-------------------|---------------|-------------------------|
| Exterior         | OutsideFeatures   | ParkingGarage | OtherRooms              |
| Vinyl            | Deck              | None          | Breakfast Nook          |
|                  | Fenced Yard       |               | Dining Area             |
|                  | Paved Road        |               | Eat In Kitchen          |
|                  | Pool-Above Ground |               | Great Room              |
|                  | Porch             |               | In-Law Quarters         |
|                  | Shed              |               | Pantry                  |
|                  | Sprinkler System  |               | Primary BR on 1st floor |
|                  | Whirlpool/Spa     |               | Workshop                |