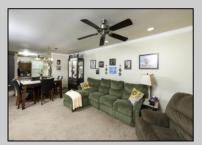

## **COMMENTS**

Welcome to 2904 FALCON COURT.. This stunning 2 bedroom 2 full bath condo has been tastefully remodeled .. Magnificent bright eat in kitchen, stainless steel appliances with a beautiful tiled kitchen floor, granite counters & tiled back splash, and a full pantry closet.. Crown molding, and ceiling fans throughout.. Both bathrooms are beautifully upgraded, find yourself relaxing in the whirlpool tub... Lovely tiled gas fireplace adds just the right touch to a spacious living room.. Large primary bedroom with cathedral ceilings with tons of closets and a full attic with pull down stairs for additional storage.. A rear deck that backs up to magnificent trees for the perfect balance of nature and privacy... Enjoy your summer at Timber Glens outstanding pool and club house.. And lets not forget all the fabulous shopping just across the street!! Pet friendly along with low taxes and condo fees make this the perfect location to call HOME

## PROPERTY DETAILS

|          | FNOF          | ENTIDETAILS    |                     |
|----------|---------------|----------------|---------------------|
| Exterior | ParkingGarage | OtherRooms     | InteriorFeatures    |
| Vinyl    | None          | Dining Area    | Fireplace(s)        |
|          |               | Eat In Kitchen | Master Bath         |
|          |               | Pantry         | Wall to Wall Carpet |
|          |               | Storage Attic  | Whirlpool/Spa       |